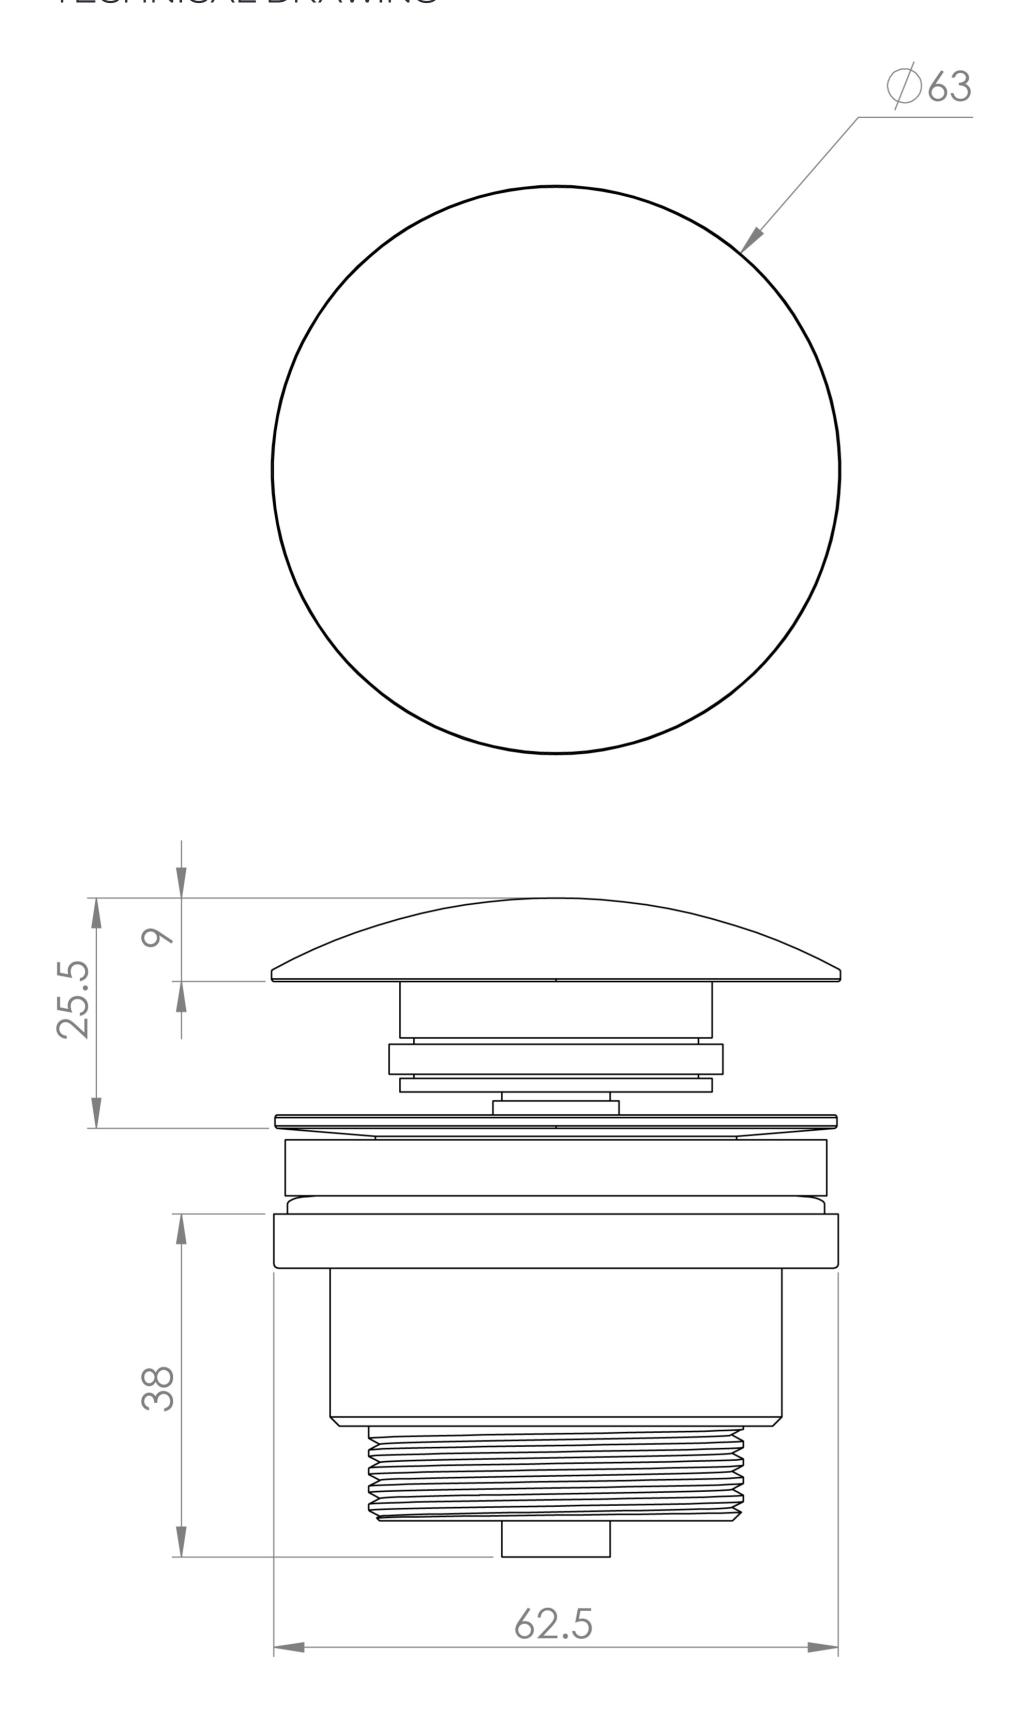

## PRODUCT INFORMATION

Finish: Brushed Nickel (PVD)

Height: 70mm

Width: 63mm

Depth: 63mm

**Material** Brass

Weight 0.5kg

**Guarantee** 2 years