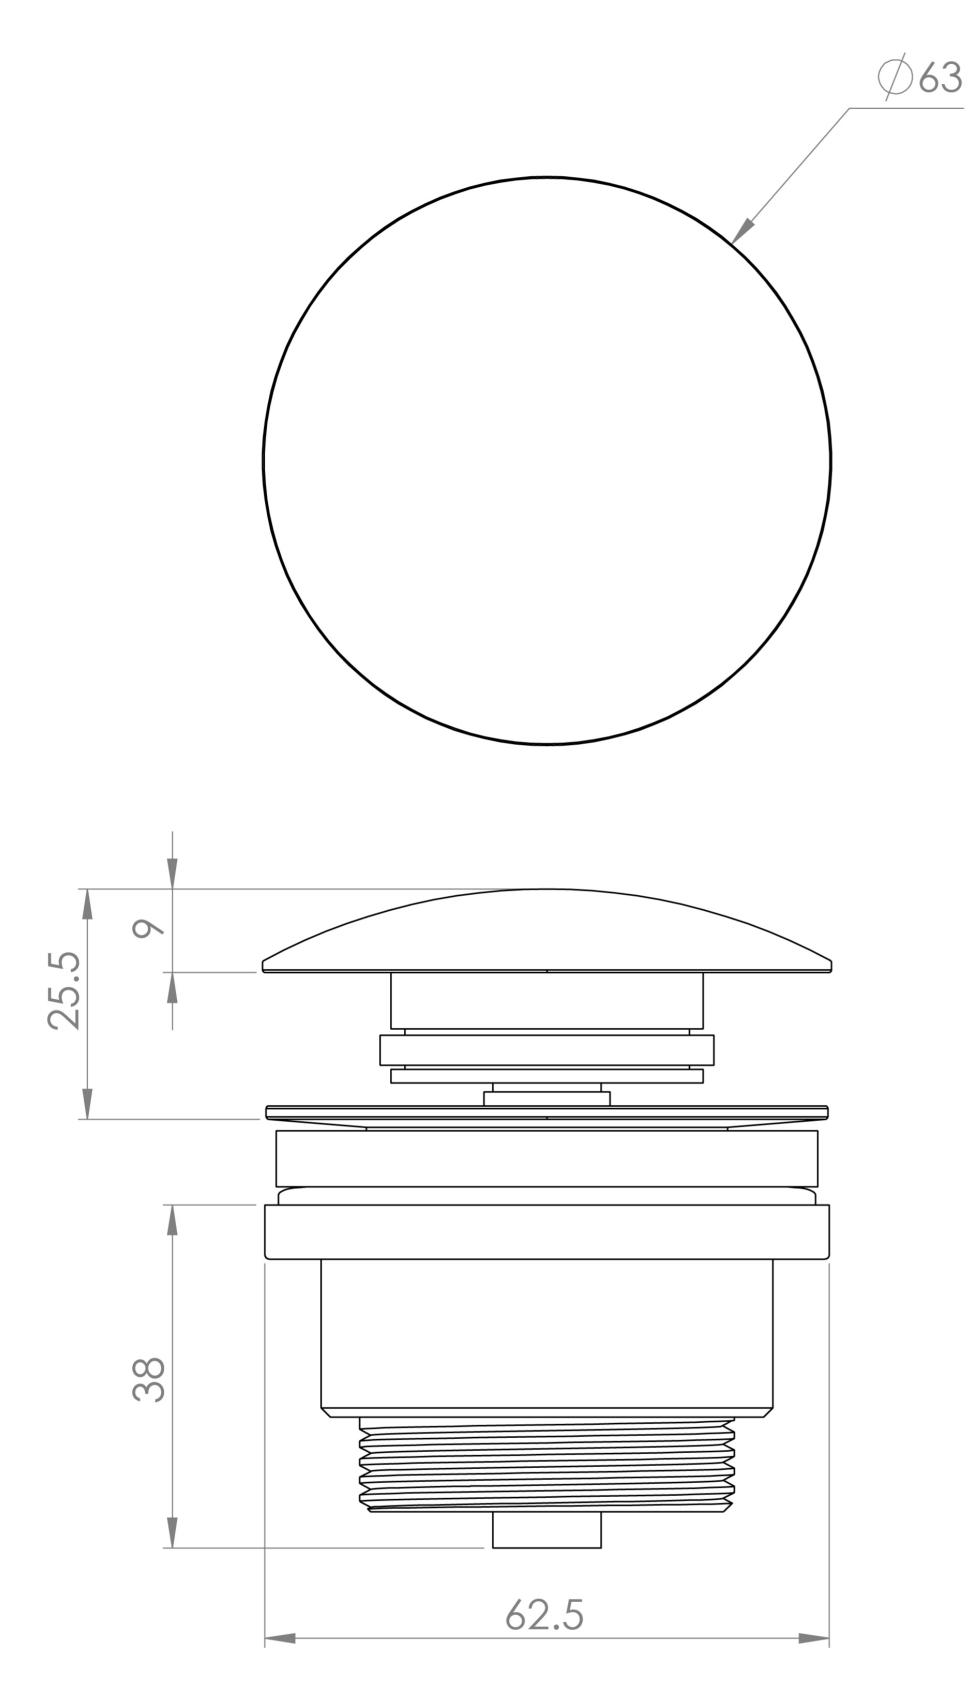

## **PRODUCT INFORMATION**

| Finish:        | Brushed Brass (PVD)                   |
|----------------|---------------------------------------|
| Height:        | 70mm                                  |
| Width:         | 63mm                                  |
| Depth:         | 63mm                                  |
| Material       | Brass                                 |
| Weight         | 0.5kg                                 |
| Guarantee      | 2 years                               |
| Other Features | Works with Slotted & Unslotted Basins |

Saneux reserves the right to alter the specifications and product range without prior notice. Dimensions are given as a guide only. Dimensions should not be used for surrounding furniture, fixtures and fittings until the product is on site.