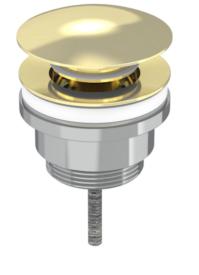

## UNIVERSAL BASIN WASTE, SLOTTED & UNSLOTTED -BRUSHED BRASS

Product Code: WX001.BB

## **PRODUCT INFORMATION**

| Finish:        | Brushed Brass (PVD)                   |
|----------------|---------------------------------------|
| Height:        | 70mm                                  |
| Width:         | 63mm                                  |
| Depth:         | 63mm                                  |
| Material       | Brass                                 |
| Weight         | 0.5kg                                 |
| Guarantee      | 2 years                               |
| Other Features | Works with Slotted & Unslotted Basins |

## DESCRIPTION

Upgrade your bathroom with our Universal Basin Wastes, available in Chrome, Brushed Brass, Brushed Bronze, Brushed Nickel, and Satin Black. Designed for versatility and easy to install, they fit basins with or without an overflow. Featuring a durable PVD finish for long-lasting beauty, they pair perfectly with our matching overflow covers for a cohesive and stylish look.