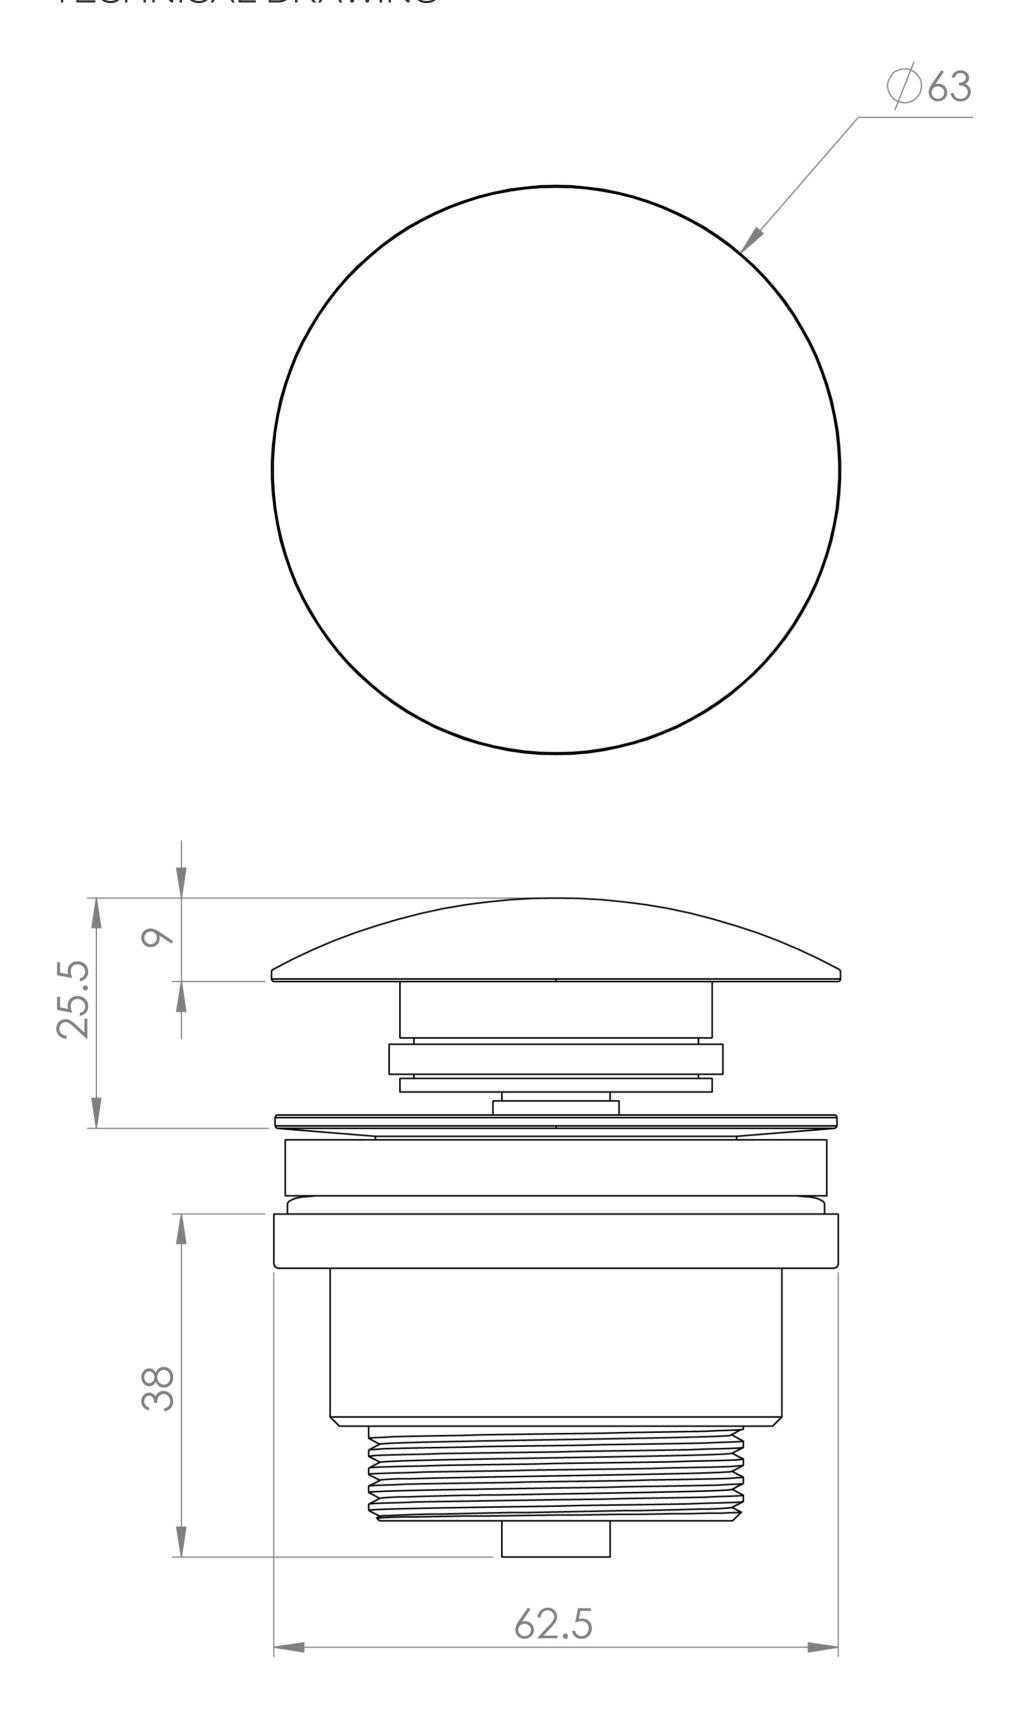

## PRODUCT INFORMATION

Finish:ChromeHeight:70mmWidth:63mmDepth:63mmMaterialBrassWeight0.5kgGuarantee2 years

Other Features Works with Slotted & Unslotted Basins