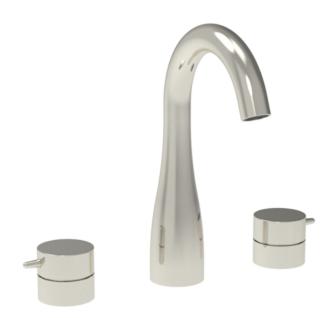

## EDEN 3 PIECE DECK MOUNTED BASIN MIXER - BRUSHED NICKEL

Product Code: ED003.BN

## **DESCRIPTION**

Beautifully curved and organic, the EDEN brassware is a truly unique brassware range.

The 3 piece deck mounted basin mixer mimics the swan-line neck in the spout, and replicated to the small handle levers to create and all-encompassing sleek and sophisticated look.

Pair with a 3 tap hole basin for a seamless design. The finish is PVD, meaning it is extremely hardwearing and easy to clean.

Waste to be purchased separately.