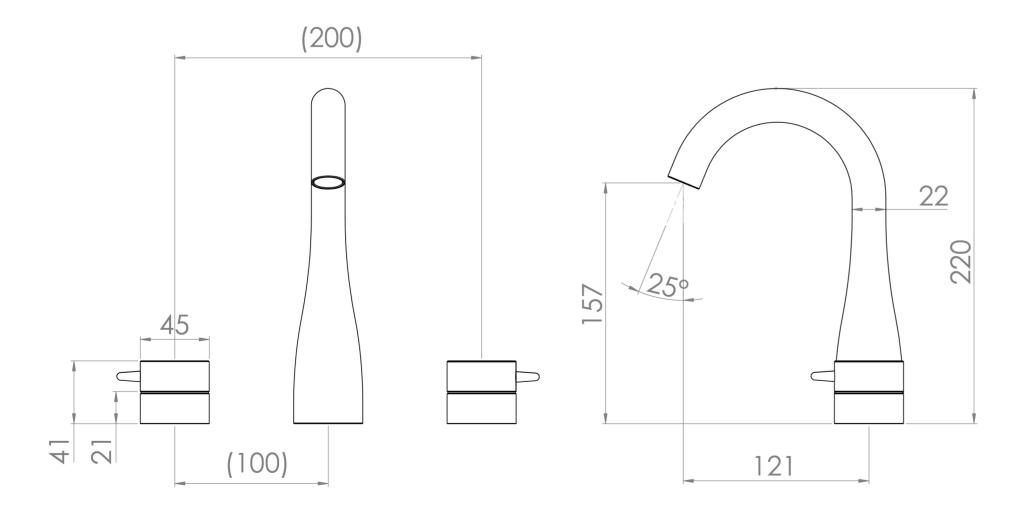

## PRODUCT INFORMATION

Finish: Brushed Nickel (PVD)

Height: 220mm

Width: 245mm

Depth: 157mm

**Material** Brass

Waste Not included, purchase separately

**Guarantee** 5 years

## TECHNICAL DRAWING

Saneux reserves the right to alter the specifications and product range without prior notice. Dimensions are given as a guide only. Dimensions should not be used for surrounding furniture, fixtures and fittings until the product is on site.