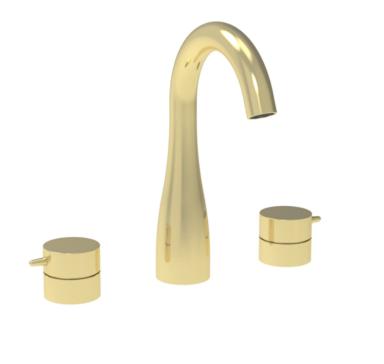

## EDEN 3 PIECE DECK MOUNTED BASIN MIXER -**BRUSHED BRASS**

Brushed Brass (PVD) Finish: Height: 220mm Width: 245mm Depth: 157mm

**PRODUCT INFORMATION** 

Material Brass Not included, purchase separately Waste 5 years Guarantee **Other Features** Pair with a 3 tap hole basin

## DESCRIPTION

Product Code: ED003.BB

Beautifully curved and organic, the EDEN brassware is a truly unique brassware range.

The 3 piece deck mounted basin mixer mimics the swan-line neck in the spout, and replicated to the small handle levers to create and all-encompassing sleek and sophisticated look.

Pair with a 3 tap hole basin for a seamless design. The finish is PVD, meaning it is extremely hardwearing and easy to clean.