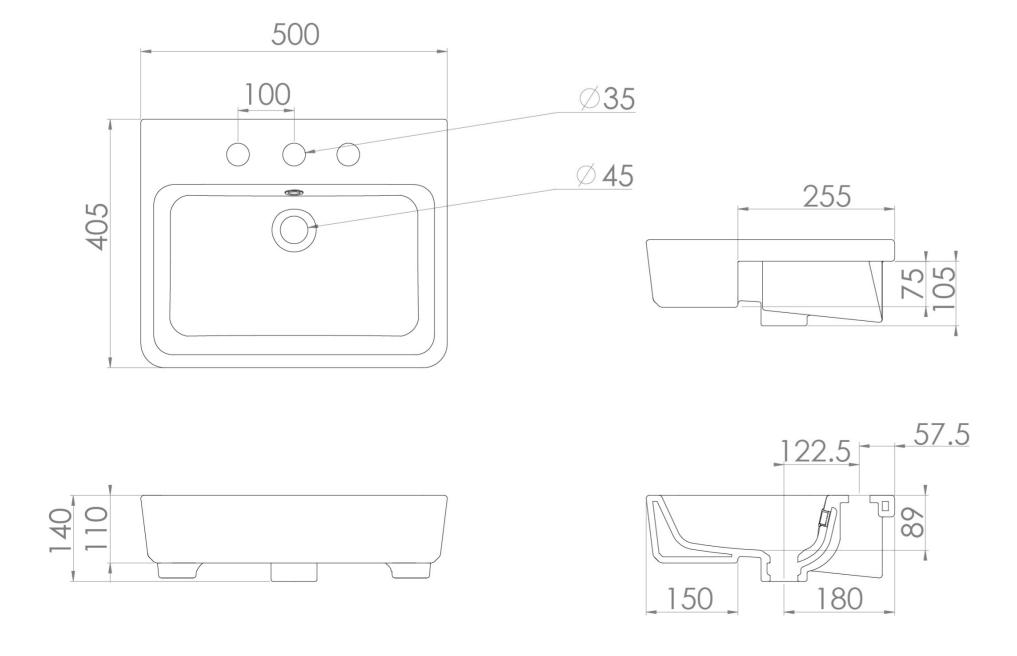

## PRODUCT INFORMATION

Finish: Gloss White

Height: 140mm

Width: 500mm

Depth: 405mm

**Material** Ceramic

Weight 12.25kg

Overflow(s) Yes

Overflow Position Centre

Overflow Diameter 25mm

Tap Holes3 Tap Holes

Recommended Waste Required Slotted waste

Furniture Required For Installation? Yes

**Guarantee** Lifetime

Product Code: 66005.3TH

## TECHNICAL DRAWING

| Saneux reserves the right to alter the specifications and product range without prior notice. Dimensions are given as a guide only. Dimensions should not be used for surrounding furniture, fixtures and fittings until the product is on site. |
|--------------------------------------------------------------------------------------------------------------------------------------------------------------------------------------------------------------------------------------------------|
| https://saneux.com/products/uni-50x40cm-semi-recessed-washbasin-3th                                                                                                                                                                              |
|                                                                                                                                                                                                                                                  |
|                                                                                                                                                                                                                                                  |