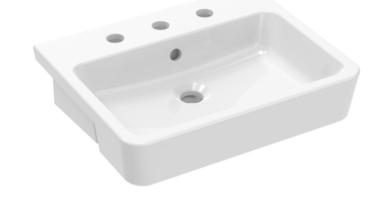

## UNI 50X40CM SEMI-RECESSED WASHBASIN 3TH

## **DESCRIPTION**

Upgrade your bathroom with our highly sought-after semi-recessed washbasin, specified by architects and designers. Available with 1 or 3 tap holes, it's perfect for a modern basin mixer or elegant 3-piece deck mounted taps. Featuring a 255mm recessed cutout, it ensures a seamless, stylish fit for any contemporary space.