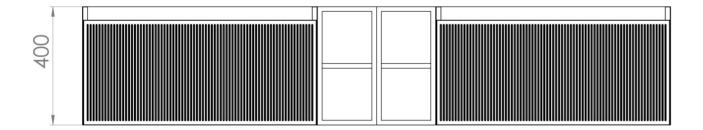

## **DESCRIPTION**

Influenced by Sir Christopher Wren and Dr. Robert Hooke's commemoration of the Great Fire of 1666, Monument furniture pays homage to London's rich history. The furniture echoes the fluting found on the Monument column at Fish St Hill, London EC3R.

## TECHNICAL DRAWING

Saneux reserves the right to alter the specifications and product range without prior notice. Dimensions are given as a guide only. Dimensions should not be used for surrounding furniture, fixtures and fittings until the product is on site.