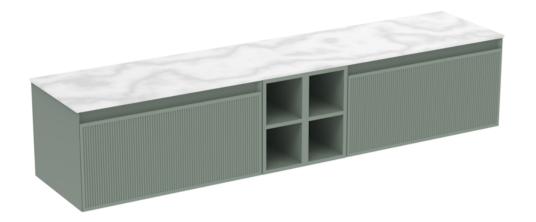

## MONUMENT 200CM KIT - 2 X 80CM 1 DRAWER WALL MOUNTED UNIT & 2 X 20CM SPACERS - MATTE SAGE

## **DESCRIPTION**

Influenced by Sir Christopher Wren and Dr. Robert Hooke's commemoration of the Great Fire of 1666, Monument furniture pays homage to London's rich history. The furniture echoes the fluting found on the Monument column at Fish St Hill, London EC3R.

Experience versatility with our innovative design: pair any 60cm or 80cm unit with a 20cm spacer unit and a countertop, enabling you to create your perfect basin setup.

Parts to be purchased separately: 2 x MO080W1.MS, 2 x UNI020S.MS & 1 x UNI200T.C