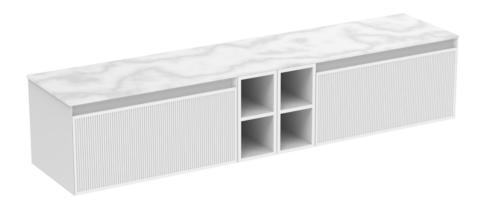

## MONUMENT 200CM KIT - 2 X 80CM 1 DRAWER WALL MOUNTED UNIT & 2 X 20CM SPACERS - MATTE WHITE

Experience versatility with our innovative design: pair any 60cm or 80cm unit with a 20cm spacer unit and a countertop, enabling you to create your perfect basin setup.

Parts to be purchased separately: 2 x MO080W1.MW, 2 x UNI020S.MW & 1 x UNI200T.C