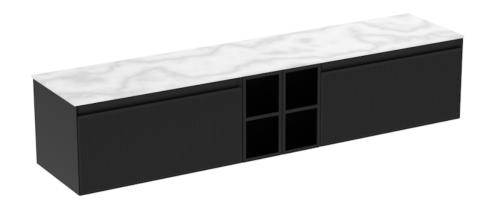

## MONUMENT 200CM KIT - 2 X 80CM 1 DRAWER WALL MOUNTED UNIT & 2 X 20CM SPACERS - MATTE BLACK

## **DESCRIPTION**

Influenced by Sir Christopher Wren and Dr. Robert Hooke's commemoration of the Great Fire of 1666, Monument furniture pays homage to London's rich history. The furniture echoes the fluting found on the Monument column at Fish St Hill, London EC3R.

Experience versatility with our innovative design: pair any 60cm or 80cm unit with a 20cm spacer unit and a countertop, enabling you to create your perfect basin setup.

Parts to be purchased separately: 2 x MO080W1.MB, 2 x UNI020S.MB & 1 x UNI200T.C