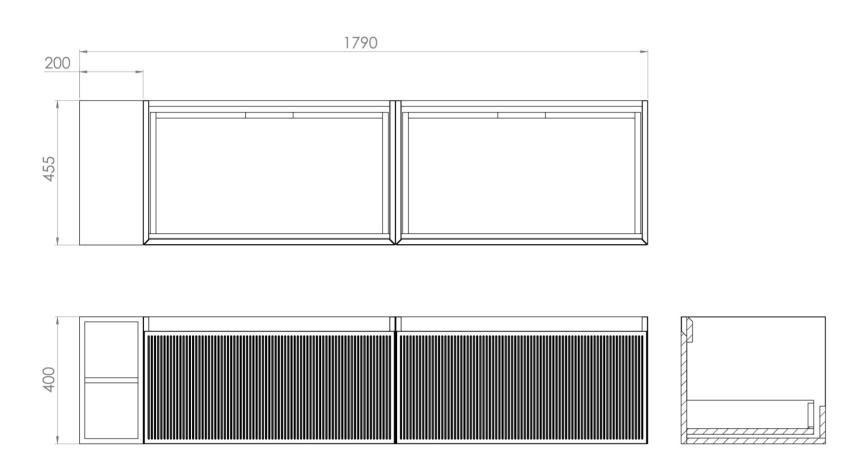

Experience versatility with our innovative design: pair any 60cm or 80cm unit with a 20cm spacer unit and a countertop, enabling you to create your perfect basin setup.

Parts to be purchased separately: 2 x MO080W1.MS, 1 x UNI020S.MS & UNI180T.C