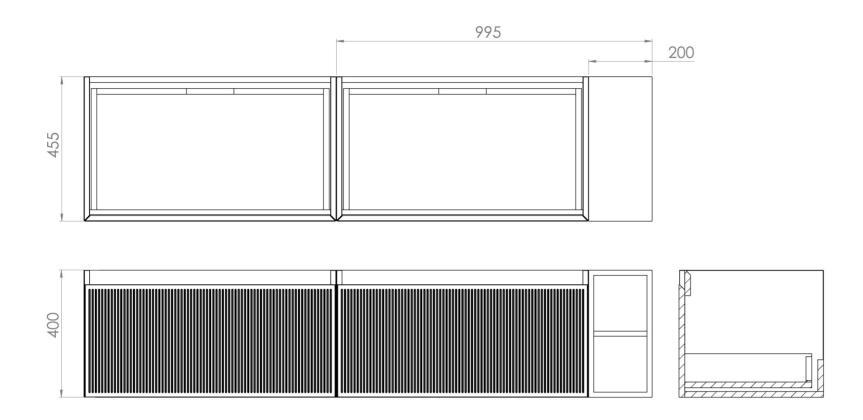

Experience versatility with our innovative design: pair any 60cm or 80cm unit with a 20cm spacer unit and a countertop, enabling you to create your perfect basin setup.

Parts to be purchased separately: 2 x MO080W1.MS, 1 x UNI020S.MS & UNI180T.C