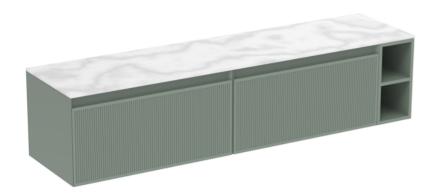

## MONUMENT 180CM KIT - 2 X 80CM 1 DRAWER WALL MOUNTED UNIT & 20CM SPACERS - MATTE SAGE

## DESCRIPTION

Influenced by Sir Christopher Wren and Dr. Robert Hooke's commemoration of the Great Fire of 1666, Monument furniture pays homage to London's rich history. The furniture echoes the fluting found on the Monument column at Fish St Hill, London EC3R.