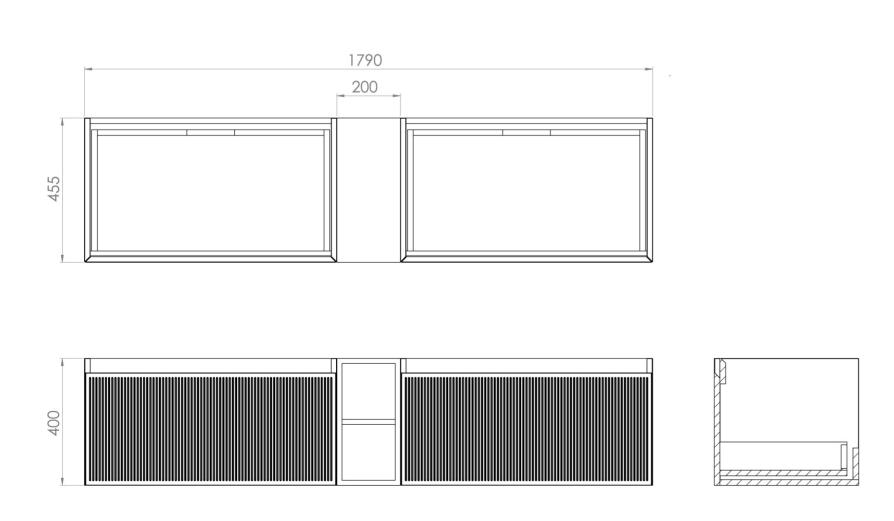

Experience versatility with our innovative design: pair any 60cm or 80cm unit with a 20cm spacer unit and a countertop, enabling you to create your perfect basin setup.

Parts to be purchased separately: 2 x MO080W1.MS, 1 x UNI020S.MS & UNI180T.C