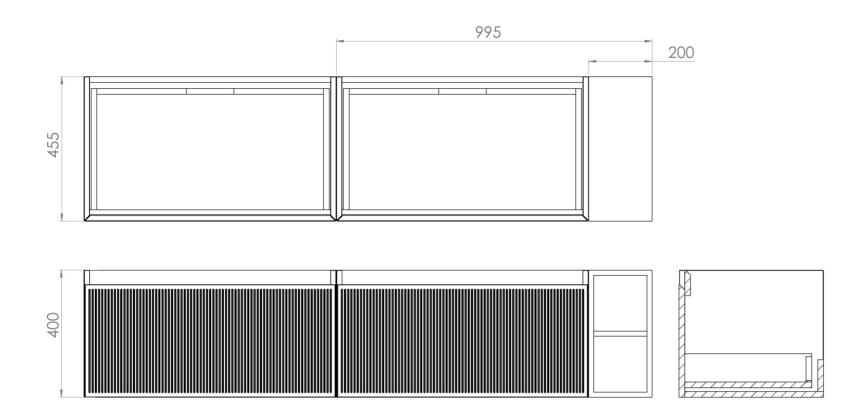

Experience versatility with our innovative design: pair any 60cm or 80cm unit with a 20cm spacer unit and a countertop, enabling you to create your perfect basin setup.

Parts to be purchased separately: 2 x MO080W1.MW, 1 x UNI020S.MW & UNI180T.C