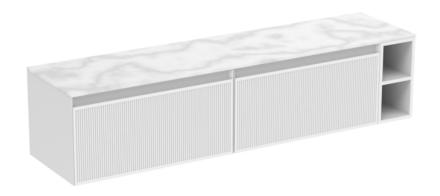

## MONUMENT 180CM KIT - 2 X 80CM 1 DRAWER WALL MOUNTED UNIT & 20CM SPACERS - MATTE WHITE

## **DESCRIPTION**

Influenced by Sir Christopher Wren and Dr. Robert Hooke's commemoration of the Great Fire of 1666, Monument furniture pays homage to London's rich history. The furniture echoes the fluting found on the Monument column at Fish St Hill, London EC3R.