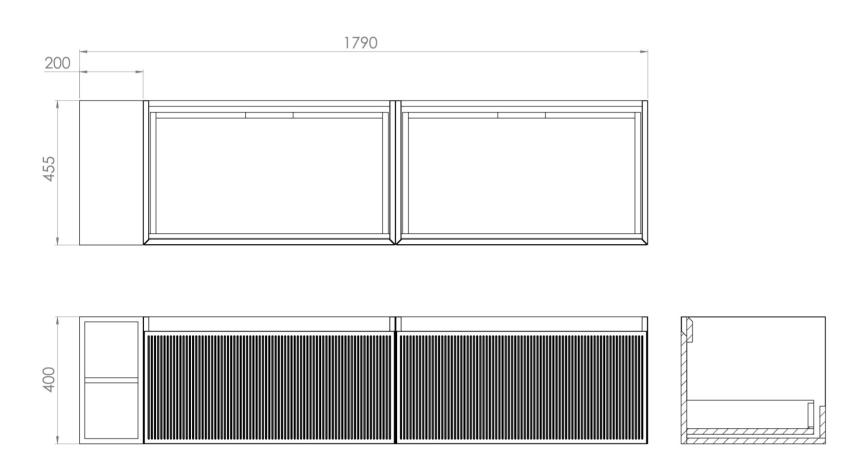

Experience versatility with our innovative design: pair any 60cm or 80cm unit with a 20cm spacer unit and a countertop, enabling you to create your perfect basin setup.

Parts to be purchased separately: 2 x MO080W1.MW, 1 x UNI020S.MW & UNI180T.C