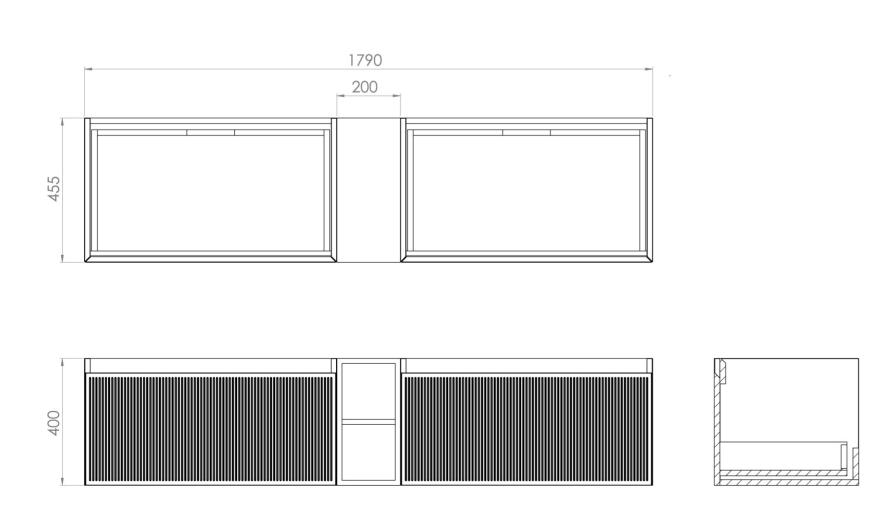

Experience versatility with our innovative design: pair any 60cm or 80cm unit with a 20cm spacer unit and a countertop, enabling you to create your perfect basin setup.

Parts to be purchased separately: 2 x MO080W1.MW, 1 x UNI020S.MW & UNI180T.C