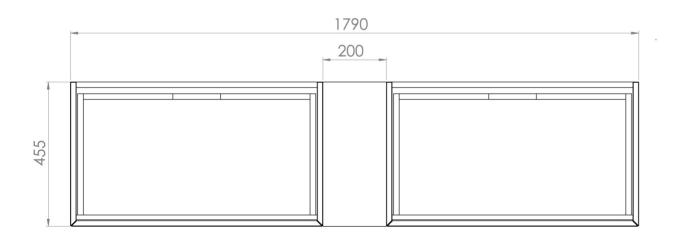

## TECHNICAL DRAWING

Saneux reserves the right to alter the specifications and product range without prior notice. Dimensions are given as a guide only. Dimensions should not be used for surrounding furniture, fixtures and fittings until the product is on site.

Experience versatility with our innovative design: pair any 60cm or 80cm unit with a 20cm spacer unit and a countertop, enabling you to create your perfect basin setup.

Parts to be purchased separately: 2 x MO080W1.MB, 1 x UNI020S.MB & UNI180T.C