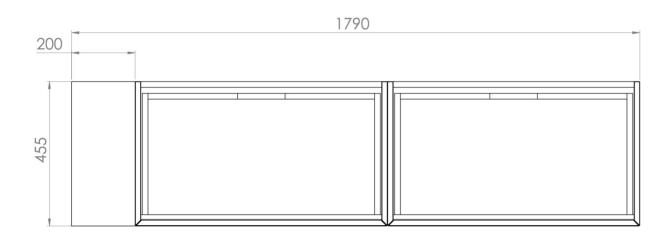

## TECHNICAL DRAWING

Saneux reserves the right to alter the specifications and product range without prior notice. Dimensions are given as a guide only. Dimensions should not be used for surrounding furniture, fixtures and fittings until the product is on site.

Experience versatility with our innovative design: pair any 60cm or 80cm unit with a 20cm spacer unit and a countertop, enabling you to create your perfect basin setup.

Parts to be purchased separately: 2 x MO080W1.MB, 1 x UNI020S.MB & UNI180T.C