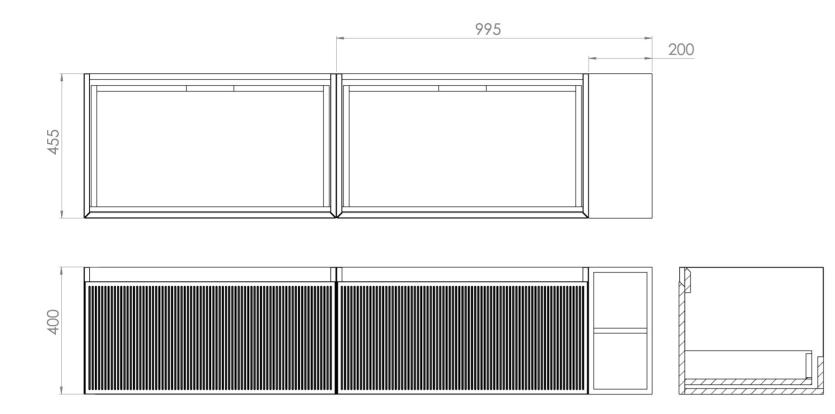

## TECHNICAL DRAWING

Saneux reserves the right to alter the specifications and product range without prior notice. Dimensions are given as a guide only. Dimensions should not be used for surrounding furniture, fixtures and fittings until the product is on site.

Experience versatility with our innovative design: pair any 60cm or 80cm unit with a 20cm spacer unit and a countertop, enabling you to create your perfect basin setup.

Parts to be purchased separately: 2 x MO080W1.MB, 1 x UNI020S.MB & UNI180T.C