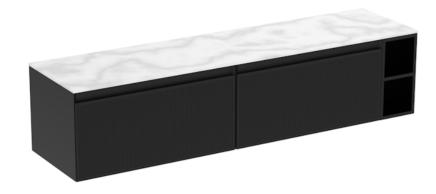

## MONUMENT 180CM KIT - 2 X 80CM 1 DRAWER WALL MOUNTED UNIT & 20CM SPACERS - MATTE BLACK

## DESCRIPTION

Influenced by Sir Christopher Wren and Dr. Robert Hooke's commemoration of the Great Fire of 1666, Monument furniture pays homage to London's rich history. The furniture echoes the fluting found on the Monument column at Fish St Hill, London EC3R.