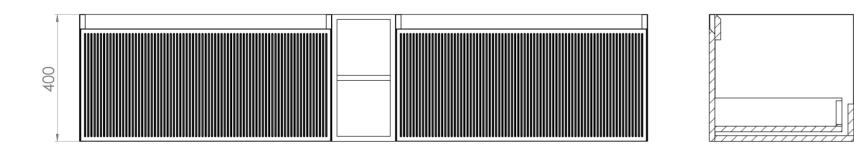

## TECHNICAL DRAWING

Saneux reserves the right to alter the specifications and product range without prior notice. Dimensions are given as a guide only. Dimensions should not be used for surrounding furniture, fixtures and fittings until the product is on site.

## DESCRIPTION

Influenced by Sir Christopher Wren and Dr. Robert Hooke's commemoration of the Great Fire of 1666, Monument furniture pays homage to London's rich history. The furniture echoes the fluting found on the Monument column at Fish St Hill, London EC3R.