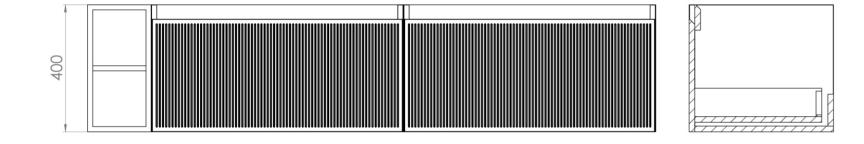

## TECHNICAL DRAWING

Saneux reserves the right to alter the specifications and product range without prior notice. Dimensions are given as a guide only. Dimensions should not be used for surrounding furniture, fixtures and fittings until the product is on site.

Experience versatility with our innovative design: pair any 60cm or 80cm unit with a 20cm spacer unit and a countertop, enabling you to create your perfect basin setup.

Parts to be purchased separately: 2 x MO080W1.MB, 1 x UNI020S.MB & UNI180T.C