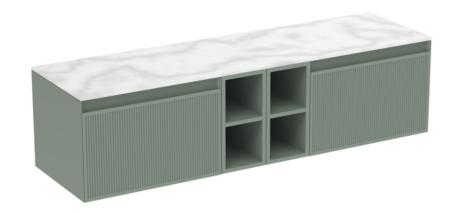

## MONUMENT 160CM KIT - 2 X 60CM 1 DRAWER WALL MOUNTED UNIT & 2 X 20CM SPACERS - MATTE SAGE

## DESCRIPTION

Influenced by Sir Christopher Wren and Dr. Robert Hooke's commemoration of the Great Fire of 1666, Monument furniture pays homage to London's rich history. The furniture echoes the fluting found on the Monument column at Fish St Hill, London EC3R.

Experience versatility with our innovative design: pair any 60cm or 80cm unit with a 20cm spacer unit and a countertop, enabling you to create your perfect basin setup.

Parts to be purchased separately: 2 x MO060W1.MS, 2 x UNI020S.MS & 1 x UNI140T.C