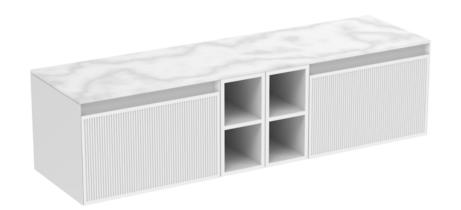

## MONUMENT 160CM KIT - 2 X 60CM 1 DRAWER WALL MOUNTED UNIT & 2 X 20CM SPACERS - MATTE WHITE

## DESCRIPTION

Influenced by Sir Christopher Wren and Dr. Robert Hooke's commemoration of the Great Fire of 1666, Monument furniture pays homage to London's rich history. The furniture echoes the fluting found on the Monument column at Fish St Hill, London EC3R.

Experience versatility with our innovative design: pair any 60cm or 80cm unit with a 20cm spacer unit and a countertop, enabling you to create your perfect basin setup.

Parts to be purchased separately: 2 x MO060W1.MW, 2 x UNI020S.MW & 1 x UNI140T.C