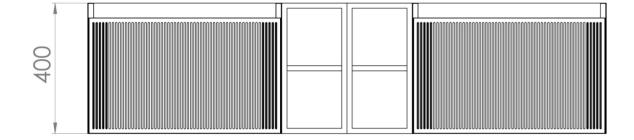

## DESCRIPTION

Influenced by Sir Christopher Wren and Dr. Robert Hooke's commemoration of the Great Fire of 1666, Monument furniture pays homage to London's rich history. The furniture echoes the fluting found on the Monument column at Fish St Hill, London EC3R.

## TECHNICAL DRAWING

Saneux reserves the right to alter the specifications and product range without prior notice. Dimensions are given as a guide only. Dimensions should not be used for surrounding furniture, fixtures and fittings until the product is on site.