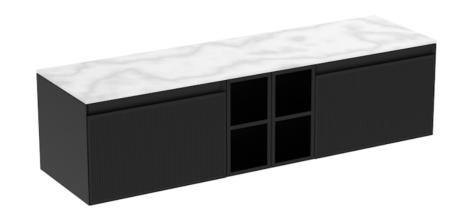

## MONUMENT 160CM KIT - 2 X 60CM 1 DRAWER WALL MOUNTED UNIT & 2 X 20CM SPACERS - MATTE BLACK

## DESCRIPTION

Influenced by Sir Christopher Wren and Dr. Robert Hooke's commemoration of the Great Fire of 1666, Monument furniture pays homage to London's rich history. The furniture echoes the fluting found on the Monument column at Fish St Hill, London EC3R.

Experience versatility with our innovative design: pair any 60cm or 80cm unit with a 20cm spacer unit and a countertop, enabling you to create your perfect basin setup.

Parts to be purchased separately: 2 x MO060W1.MB, 2 x UNI020S.MB & 1 x UNI140T.C