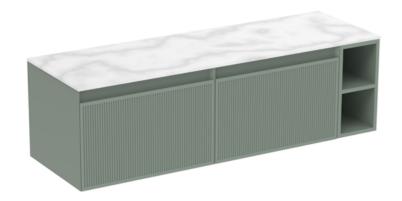

## MONUMENT 140CM KIT - 2 X 60CM 1 DRAWER WALL MOUNTED UNIT & 20CM SPACER - MATTE SAGE

## DESCRIPTION

Influenced by Sir Christopher Wren and Dr. Robert Hooke's commemoration of the Great Fire of 1666, Monument furniture pays homage to London's rich history. The furniture echoes the fluting found on the Monument column at Fish St Hill, London EC3R.

Experience versatility with our innovative design: pair any 60cm or 80cm unit with a 20cm spacer unit and a countertop, enabling you to create your perfect basin setup.

Parts to be purchased separately: 2 x MO060W1.MS, 1 x UNI020S.MS & 1 x UNI140T.C