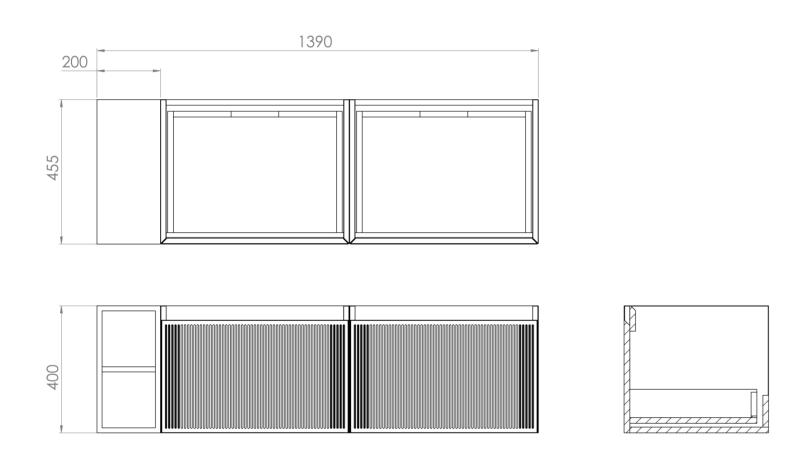

## MONUMENT 140CM KIT - 2 X 60CM 1 DRAWER WALL MOUNTED UNIT & 20CM SPACER - MATTE WHITE

Experience versatility with our innovative design: pair any 60cm or 80cm unit with a 20cm spacer unit and a countertop, enabling you to create your perfect basin setup.

Parts to be purchased separately: 2 x MO060W1.MW, 1 x UNI020S.MW & 1 x UNI140T.C