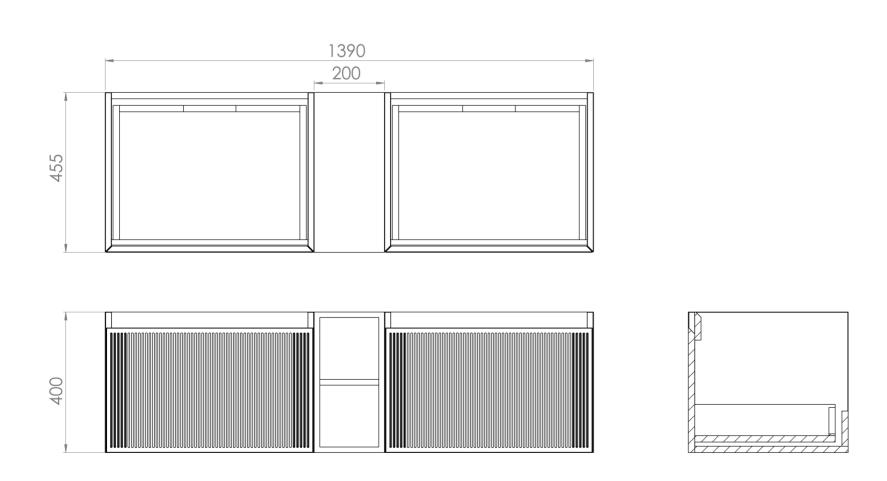

## MONUMENT 140CM KIT - 2 X 60CM 1 DRAWER WALL MOUNTED UNIT & 20CM SPACER - MATTE WHITE

Experience versatility with our innovative design: pair any 60cm or 80cm unit with a 20cm spacer unit and a countertop, enabling you to create your perfect basin setup.

Parts to be purchased separately: 2 x MO060W1.MW, 1 x UNI020S.MW & 1 x UNI140T.C