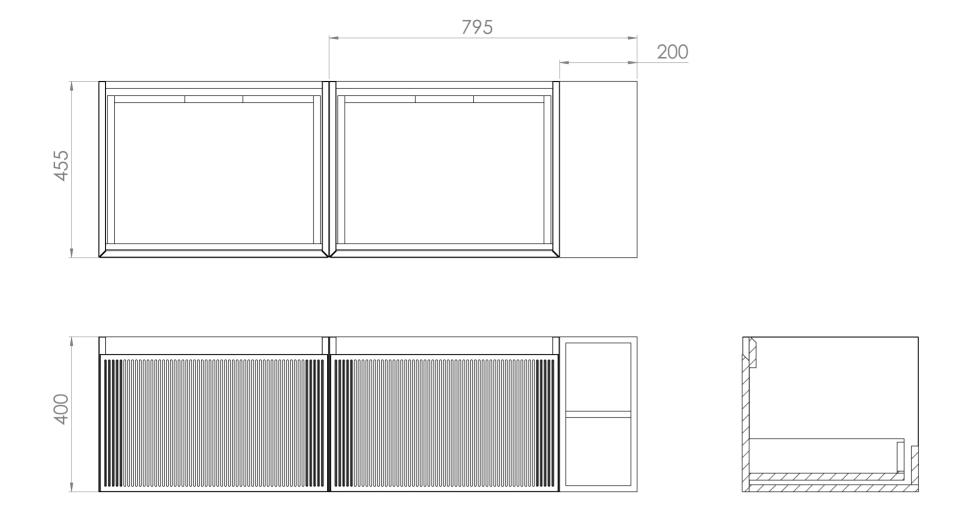

Experience versatility with our innovative design: pair any 60cm or 80cm unit with a 20cm spacer unit and a countertop, enabling you to create your perfect basin setup.

Parts to be purchased separately: 2 x MO060W1.MW, 1 x UNI020S.MW & 1 x UNI140T.C