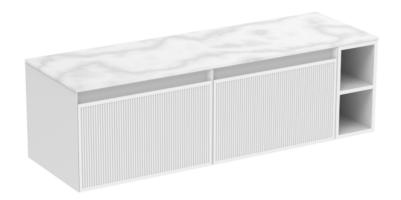

## MONUMENT 140CM KIT - 2 X 60CM 1 DRAWER WALL MOUNTED UNIT & 20CM SPACER - MATTE WHITE

## **DESCRIPTION**

Influenced by Sir Christopher Wren and Dr. Robert Hooke's commemoration of the Great Fire of 1666, Monument furniture pays homage to London's rich history. The furniture echoes the fluting found on the Monument column at Fish St Hill, London EC3R.

Experience versatility with our innovative design: pair any 60cm or 80cm unit with a 20cm spacer unit and a countertop, enabling you to create your perfect basin setup.

Parts to be purchased separately: 2 x MO060W1.MW, 1 x UNI020S.MW & 1 x UNI140T.C