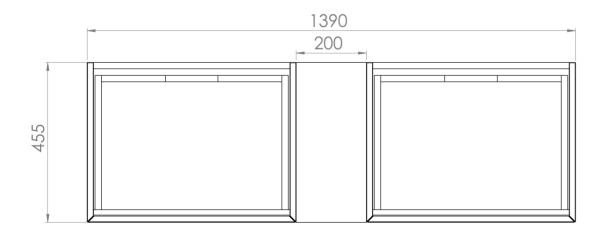

Experience versatility with our innovative design: pair any 60cm or 80cm unit with a 20cm spacer unit and a countertop, enabling you to create your perfect basin setup.

Parts to be purchased separately: 2 x MO060W1.MB, 1 x UNI020S.MB & 1 x UNI140T.C

## TECHNICAL DRAWING

Saneux reserves the right to alter the specifications and product range without prior notice. Dimensions are given as a guide only. Dimensions should not be used for surrounding furniture, fixtures and fittings until the product is on site.