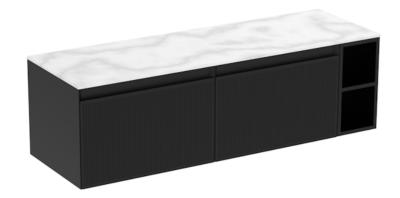

## MONUMENT 140CM KIT - 2 X 60CM 1 DRAWER WALL MOUNTED UNIT & 20CM SPACER - MATTE BLACK

## DESCRIPTION

Influenced by Sir Christopher Wren and Dr. Robert Hooke's commemoration of the Great Fire of 1666, Monument furniture pays homage to London's rich history. The furniture echoes the fluting found on the Monument column at Fish St Hill, London EC3R.

Experience versatility with our innovative design: pair any 60cm or 80cm unit with a 20cm spacer unit and a countertop, enabling you to create your perfect basin setup.

Parts to be purchased separately: 2 x MO060W1.MB, 1 x UNI020S.MB & 1 x UNI140T.C