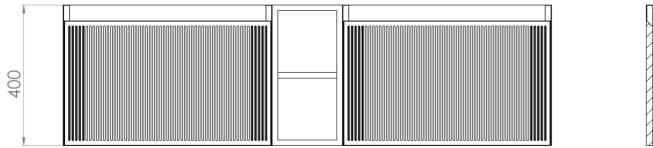

## DESCRIPTION

Influenced by Sir Christopher Wren and Dr. Robert Hooke's commemoration of the Great Fire of 1666, Monument furniture pays homage to London's rich history. The furniture echoes the fluting found on the Monument column at Fish St Hill, London EC3R.

## TECHNICAL DRAWING

Saneux reserves the right to alter the specifications and product range without prior notice. Dimensions are given as a guide only. Dimensions should not be used for surrounding furniture, fixtures and fittings until the product is on site.