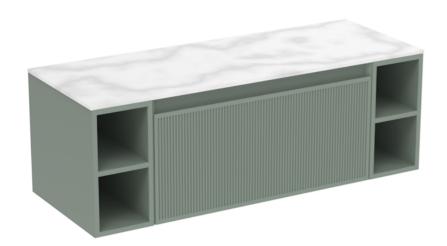

## MONUMENT 120CM KIT - 80CM 1 DRAWER WALL MOUNTED UNIT & 2 X 20CM SPACERS - MATTE SAGE

## **DESCRIPTION**

Influenced by Sir Christopher Wren and Dr. Robert Hooke's commemoration of the Great Fire of 1666, Monument furniture pays homage to London's rich history. The furniture echoes the fluting found on the Monument column at Fish St Hill, London EC3R.

Experience versatility with our innovative design: pair any 60cm or 80cm unit with a 20cm spacer unit and a countertop, enabling you to create your perfect basin setup.

Parts to be purchased separately: 1 x MO080W1.MS, 2 x UNI020S.MS, 1 x UNI120T.C