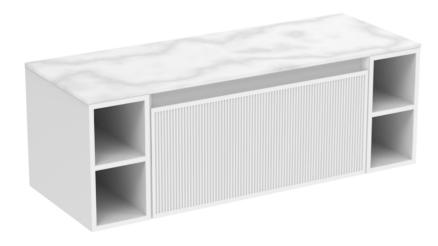

## MONUMENT 120CM KIT - 80CM 1 DRAWER WALL MOUNTED UNIT & 2 X 20CM SPACERS - MATTE WHITE

## DESCRIPTION

Influenced by Sir Christopher Wren and Dr. Robert Hooke's commemoration of the Great Fire of 1666, Monument furniture pays homage to London's rich history. The furniture echoes the fluting found on the Monument column at Fish St Hill, London EC3R.

Experience versatility with our innovative design: pair any 60cm or 80cm unit with a 20cm spacer unit and a countertop, enabling you to create your perfect basin setup.

Parts to be purchased separately: 1 x MO080W1.MW, 2 x UNI020S.MW, 1 x UNI120T.C