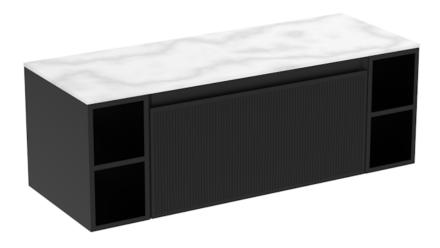

## MONUMENT 120CM KIT - 80CM 1 DRAWER WALL MOUNTED UNIT & 2 X 20CM SPACERS - MATTE BLACK

## DESCRIPTION

Influenced by Sir Christopher Wren and Dr. Robert Hooke's commemoration of the Great Fire of 1666, Monument furniture pays homage to London's rich history. The furniture echoes the fluting found on the Monument column at Fish St Hill, London EC3R.

Experience versatility with our innovative design: pair any 60cm or 80cm unit with a 20cm spacer unit and a countertop, enabling you to create your perfect basin setup.

Parts to be purchased separately: 1 x MO080W1.MB, 2 x UNI020S.MB, 1 x UNI120T.C