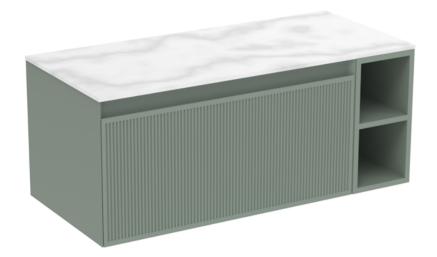

## MONUMENT 100CM KIT - 80CM 1 DRAWER WALL MOUNTED UNIT & 20CM SPACER - MATTE SAGE

## DESCRIPTION

Influenced by Sir Christopher Wren and Dr. Robert Hooke's commemoration of the Great Fire of 1666, Monument furniture pays homage to London's rich history. The furniture echoes the fluting found on the Monument column at Fish St Hill, London EC3R.

Experience versatility with our innovative design: pair any 60cm or 80cm unit with a 20cm spacer unit and a countertop, enabling you to create your perfect basin setup.

Parts to be purchased separately: 1 x MO80W1.MS, 1 x UNI020S.MS & 1 x UN100T.C