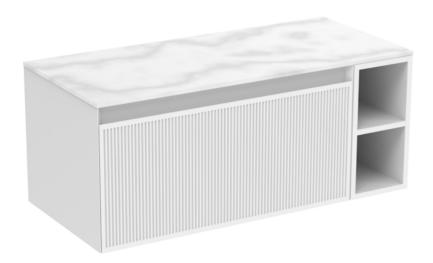

## MONUMENT 100CM KIT - 80CM 1 DRAWER WALL MOUNTED UNIT & 20CM SPACER - MATTE WHITE

## **DESCRIPTION**

Influenced by Sir Christopher Wren and Dr. Robert Hooke's commemoration of the Great Fire of 1666, Monument furniture pays homage to London's rich history. The furniture echoes the fluting found on the Monument column at Fish St Hill, London EC3R.

Experience versatility with our innovative design: pair any 60cm or 80cm unit with a 20cm spacer unit and a countertop, enabling you to create your perfect basin setup.

Parts to be purchased separately: 1 x MO80W1.MW, 1 x UNI020S.MW & 1 x UN100T.C