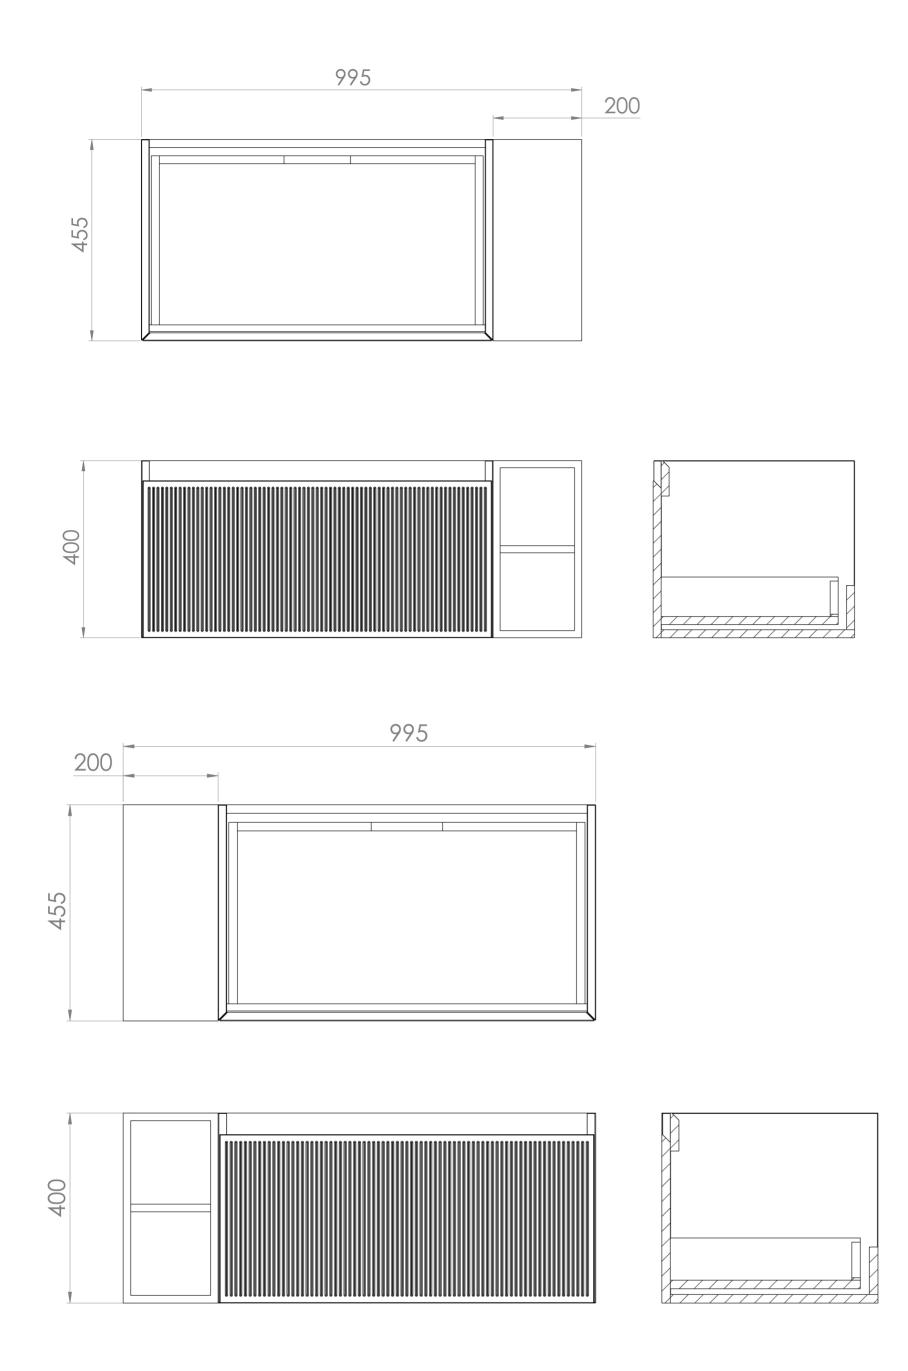

## TECHNICAL DRAWING

Saneux reserves the right to alter the specifications and product range without prior notice. Dimensions are given as a guide only. Dimensions should not be used for surrounding furniture, fixtures and fittings until the product is on site.

Experience versatility with our innovative design: pair any 60cm or 80cm unit with a 20cm spacer unit and a countertop, enabling you to create your perfect basin setup.

Parts to be purchased separately: 1 x MO80W1.MB, 1 x UNI020S.MB & 1 x UN100T.C