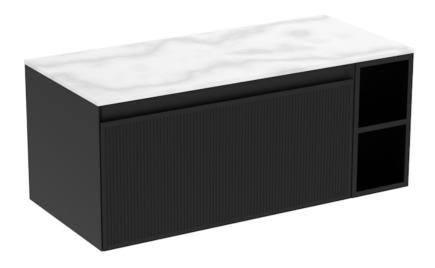

## MONUMENT 100CM KIT - 80CM 1 DRAWER WALL MOUNTED UNIT & 20CM SPACER - MATTE BLACK

## **DESCRIPTION**

Influenced by Sir Christopher Wren and Dr. Robert Hooke's commemoration of the Great Fire of 1666, Monument furniture pays homage to London's rich history. The furniture echoes the fluting found on the Monument column at Fish St Hill, London EC3R.

Experience versatility with our innovative design: pair any 60cm or 80cm unit with a 20cm spacer unit and a countertop, enabling you to create your perfect basin setup.

Parts to be purchased separately: 1 x MO80W1.MB, 1 x UNI020S.MB & 1 x UN100T.C