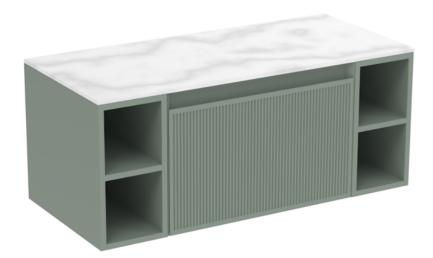

## MONUMENT 100CM KIT - 60CM 1 DRAWER WALL MOUNTED UNIT & 2 X 20CM SPACERS - MATTE SAGE

## **DESCRIPTION**

Influenced by Sir Christopher Wren and Dr. Robert Hooke's commemoration of the Great Fire of 1666, Monument furniture pays homage to London's rich history. The furniture echoes the fluting found on the Monument column at Fish St Hill, London EC3R.