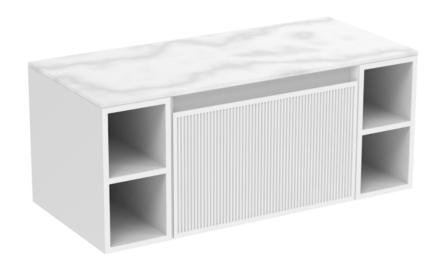

## **DESCRIPTION**

Influenced by Sir Christopher Wren and Dr. Robert Hooke's commemoration of the Great Fire of 1666, Monument furniture pays homage to London's rich history. The furniture echoes the fluting found on the Monument column at Fish St Hill, London EC3R.

Experience versatility with our innovative design: pair any 60cm or 80cm unit with a 20cm spacer unit and a countertop, enabling you to create your perfect basin setup.

Parts to be purchased separately: 1 x MO060W1.MW, 2 x UNI020S.WB & 1 x UNI100T.C