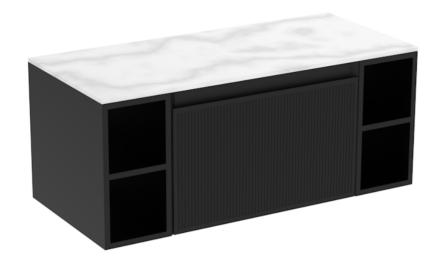

## MONUMENT 100CM KIT - 60CM 1 DRAWER WALL MOUNTED UNIT & 2 X 20CM SPACERS - MATTE BLACK

## DESCRIPTION

Influenced by Sir Christopher Wren and Dr. Robert Hooke's commemoration of the Great Fire of 1666, Monument furniture pays homage to London's rich history. The furniture echoes the fluting found on the Monument column at Fish St Hill, London EC3R.

Experience versatility with our innovative design: pair any 60cm or 80cm unit with a 20cm spacer unit and a countertop, enabling you to create your perfect basin setup.

Parts to be purchased separately: 1 x MO060W1.MB, 2 x UNI020S.MB & 1 x UNI100T.C