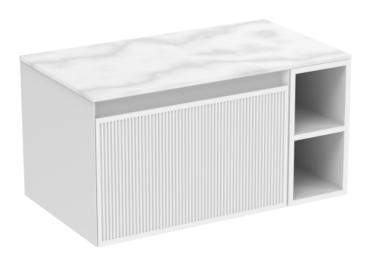

## **DESCRIPTION**

Influenced by Sir Christopher Wren and Dr. Robert Hooke's commemoration of the Great Fire of 1666, Monument furniture pays homage to London's rich history. The furniture echoes the fluting found on the Monument column at Fish St Hill, London EC3R.

Experience versatility with our innovative design: pair any 60cm or 80cm unit with a 20cm spacer unit and a countertop, enabling you to create your perfect basin setup.

Parts to be purchased separately: 1 x MO060W1.MW, 1 x UNI020S.MW & 1 x UNI080T.C