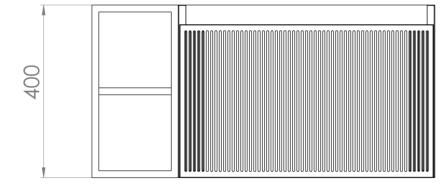

## TECHNICAL DRAWING

Saneux reserves the right to alter the specifications and product range without prior notice. Dimensions are given as a guide only. Dimensions should not be used for surrounding furniture, fixtures and fittings until the product is on site.

Experience versatility with our innovative design: pair any 60cm or 80cm unit with a 20cm spacer unit and a countertop, enabling you to create your perfect basin setup.

Parts to be purchased separately: 1 x MO060W1.MW, 1 x UNI020S.MW & 1 x UNI080T.C