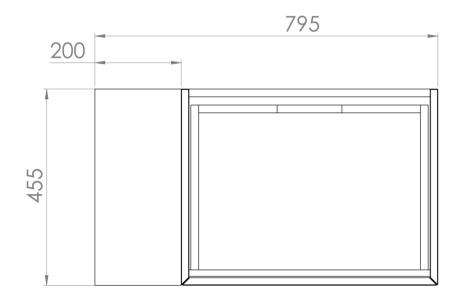

## TECHNICAL DRAWING

Saneux reserves the right to alter the specifications and product range without prior notice. Dimensions are given as a guide only. Dimensions should not be used for surrounding furniture, fixtures and fittings until the product is on site.

Experience versatility with our innovative design: pair any 60cm or 80cm unit with a 20cm spacer unit and a countertop, enabling you to create your perfect basin setup.

Parts to be purchased separately: 1 x MO060W1.MW, 1 x UNI020S.MW & 1 x UNI080T.C