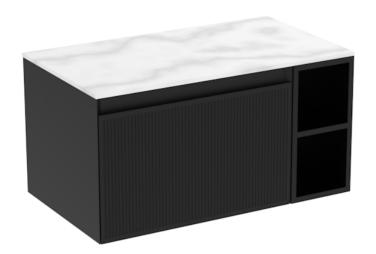

## MONUMENT 80CM KIT - 60CM 1 DRAWER WALL MOUNTED UNIT & 20CM SPACERS - MATTE BLACK

## **DESCRIPTION**

Influenced by Sir Christopher Wren and Dr. Robert Hooke's commemoration of the Great Fire of 1666, Monument furniture pays homage to London's rich history. The furniture echoes the fluting found on the Monument column at Fish St Hill, London EC3R.

Experience versatility with our innovative design: pair any 60cm or 80cm unit with a 20cm spacer unit and a countertop, enabling you to create your perfect basin setup.

Parts to be purchased separately: 1 x MO060W1.MB, 1 x UNI020S.MB & 1 x UNI080T.C