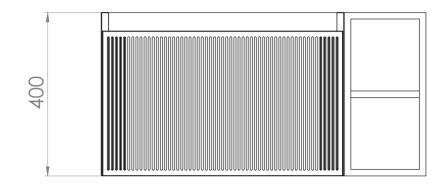

## TECHNICAL DRAWING

Saneux reserves the right to alter the specifications and product range without prior notice. Dimensions are given as a guide only. Dimensions should not be used for surrounding furniture, fixtures and fittings until the product is on site.

Experience versatility with our innovative design: pair any 60cm or 80cm unit with a 20cm spacer unit and a countertop, enabling you to create your perfect basin setup.

Parts to be purchased separately: 1 x MO060W1.MB, 1 x UNI020S.MB & 1 x UNI080T.C