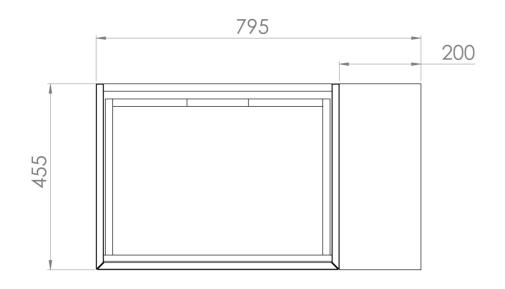

## TECHNICAL DRAWING

Saneux reserves the right to alter the specifications and product range without prior notice. Dimensions are given as a guide only. Dimensions should not be used for surrounding furniture, fixtures and fittings until the product is on site.

Experience versatility with our innovative design: pair any 60cm or 80cm unit with a 20cm spacer unit and a countertop, enabling you to create your perfect basin setup.

Parts to be purchased separately: 1 x MO060W1.MB, 1 x UNI020S.MB & 1 x UNI080T.C