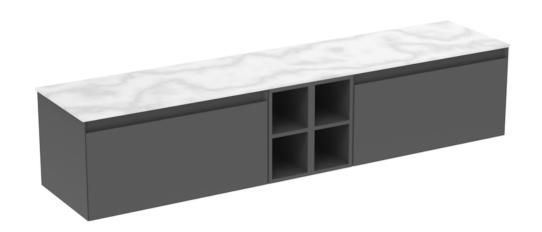

## UNI 200CM KIT - 2 X 80CM 1 DRAWER WALL MOUNTED UNIT & 2 X 20CM SPACERS - MATTE ANTHRACITE

## DESCRIPTION

UNI is our collection of modern, handle-less furniture and ceramics to allow you to create a contemporary bathroom set up.

Experience versatility with our innovative design: pair any 60cm, 80cm or 100cm unit with a 20cm spacer unit and a countertop, enabling you to create your perfect basin setup.