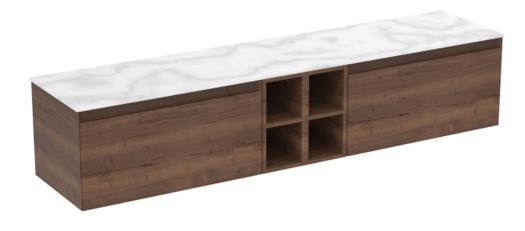

## UNI 200CM KIT - 2 X 80CM 1 DRAWER WALL MOUNTED UNIT & 2 X 20CM SPACERS - ENGLISH OAK

## DESCRIPTION

UNI is our collection of modern, handle-less furniture and ceramics to allow you to create a contemporary bathroom set up.

Experience versatility with our innovative design: pair any 60cm, 80cm or 100cm unit with a 20cm spacer unit and a countertop, enabling you to create your perfect basin setup.