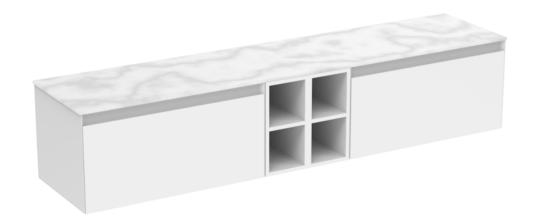

## UNI 200CM KIT - 2 X 80CM 1 DRAWER WALL MOUNTED UNIT & 2 X 20CM SPACERS - MATTE WHITE

## DESCRIPTION

UNI is our collection of modern, handle-less furniture and ceramics to allow you to create a contemporary bathroom set up.

Experience versatility with our innovative design: pair any 60cm, 80cm or 100cm unit with a 20cm spacer unit and a countertop, enabling you to create your perfect basin setup.