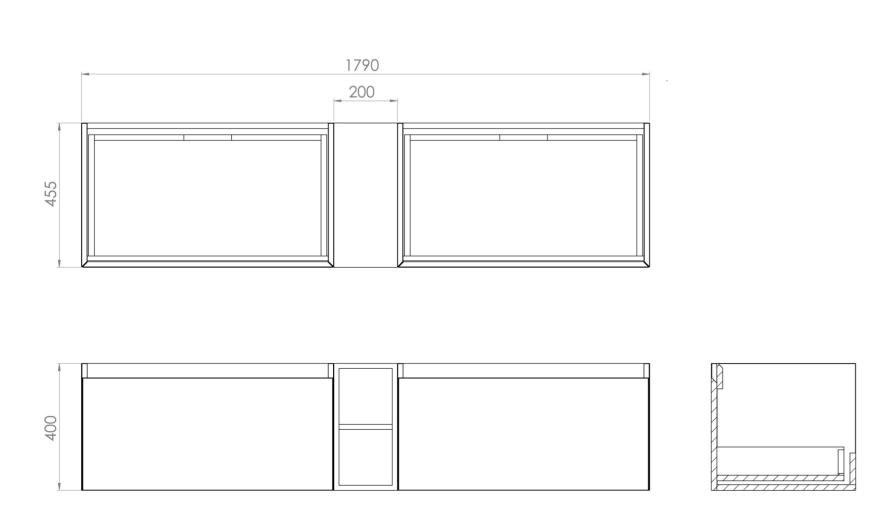

## UNI 180CM KIT - 2 X 80CM 1 DRAWER WALL MOUNTED UNIT & 20CM SPACER - MATTE ANTHRACITE

## DESCRIPTION

UNI is our collection of modern, handle-less furniture and ceramics to allow you to create a contemporary bathroom set up.

Experience versatility with our innovative design: pair any 60cm, 80cm or 100cm unit with a 20cm spacer unit and a countertop, enabling you to create your perfect basin setup.

Parts to be purchased separately.

\*Compatible with countertop only.

Saneux reserves the right to alter the specifications and product range without prior notice. Dimensions are given as a guide only. Dimensions should not be used for surrounding furniture, fixtures and fittings until the product is on site.