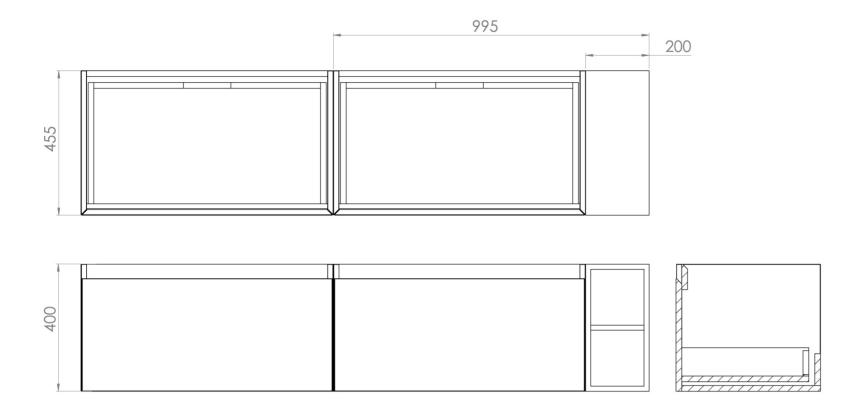

## UNI 180CM KIT - 2 X 80CM 1 DRAWER WALL MOUNTED UNIT & 20CM SPACER - MATTE ANTHRACITE

## DESCRIPTION

UNI is our collection of modern, handle-less furniture and ceramics to allow you to create a contemporary bathroom set up.

Experience versatility with our innovative design: pair any 60cm, 80cm or 100cm unit with a 20cm spacer unit and a countertop, enabling you to create your perfect basin setup.

Parts to be purchased separately.

\*Compatible with countertop only.

Saneux reserves the right to alter the specifications and product range without prior notice. Dimensions are given as a guide only. Dimensions should not be used for surrounding furniture, fixtures and fittings until the product is on site.