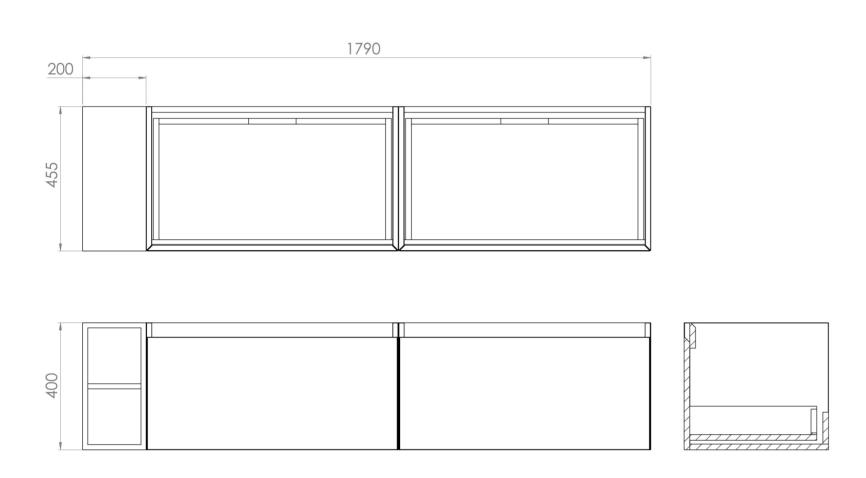

## UNI 180CM KIT - 2 X 80CM 1 DRAWER WALL MOUNTED UNIT & 20CM SPACER - MATTE ANTHRACITE

## DESCRIPTION

UNI is our collection of modern, handle-less furniture and ceramics to allow you to create a contemporary bathroom set up.

Experience versatility with our innovative design: pair any 60cm, 80cm or 100cm unit with a 20cm spacer unit and a countertop, enabling you to create your perfect basin setup.

Parts to be purchased separately.

\*Compatible with countertop only.

Saneux reserves the right to alter the specifications and product range without prior notice. Dimensions are given as a guide only. Dimensions should not be used for surrounding furniture, fixtures and fittings until the product is on site.