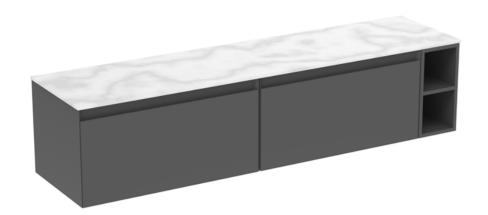

## UNI 180CM KIT - 2 X 80CM 1 DRAWER WALL MOUNTED UNIT & 20CM SPACER - MATTE ANTHRACITE

## DESCRIPTION

UNI is our collection of modern, handle-less furniture and ceramics to allow you to create a contemporary bathroom set up.

Experience versatility with our innovative design: pair any 60cm, 80cm or 100cm unit with a 20cm spacer unit and a countertop, enabling you to create your perfect basin setup.