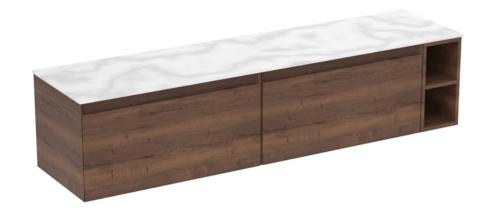

## UNI 180CM KIT - 2 X 80CM 1 DRAWER WALL MOUNTED UNIT & 20CM SPACER - ENGLISH OAK

## **DESCRIPTION**

UNI is our collection of modern, handle-less furniture and ceramics to allow you to create a contemporary bathroom set up.

Experience versatility with our innovative design: pair any 60cm, 80cm or 100cm unit with a 20cm spacer unit and a countertop, enabling you to create your perfect basin setup.