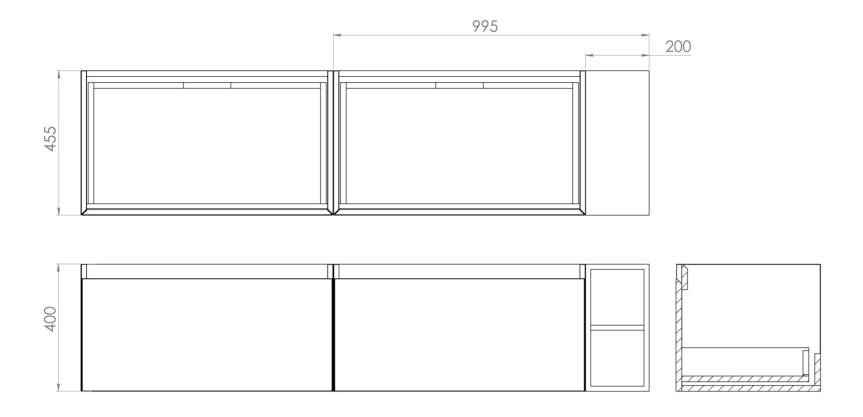

## UNI 180CM KIT - 2 X 80CM 1 DRAWER WALL MOUNTED UNIT & 20CM SPACER - ENGLISH OAK

Parts to be purchased separately.

\*Compatible with countertop only.

Saneux reserves the right to alter the specifications and product range without prior notice. Dimensions are given as a guide only. Dimensions should not be used for surrounding furniture, fixtures and fittings until the product is on site.