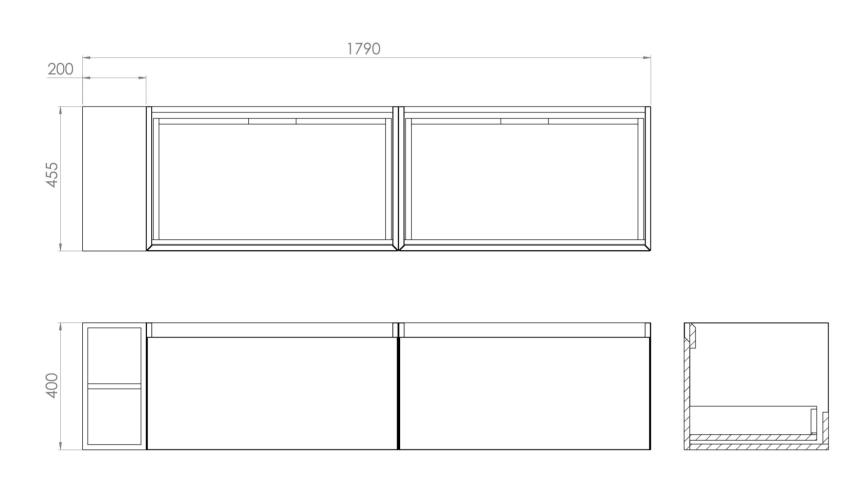

## UNI 180CM KIT - 2 X 80CM 1 DRAWER WALL MOUNTED UNIT & 20CM SPACER - ENGLISH OAK

Parts to be purchased separately.

\*Compatible with countertop only.

Saneux reserves the right to alter the specifications and product range without prior notice. Dimensions are given as a guide only. Dimensions should not be used for surrounding furniture, fixtures and fittings until the product is on site.