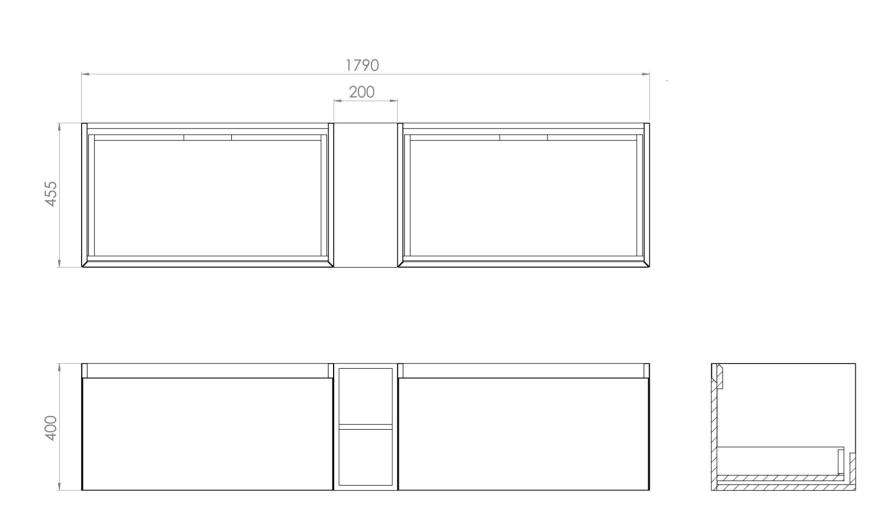

## UNI 180CM KIT - 2 X 80CM 1 DRAWER WALL MOUNTED UNIT & 20CM SPACER - ENGLISH OAK

Parts to be purchased separately.

\*Compatible with countertop only.

Saneux reserves the right to alter the specifications and product range without prior notice. Dimensions are given as a guide only. Dimensions should not be used for surrounding furniture, fixtures and fittings until the product is on site.