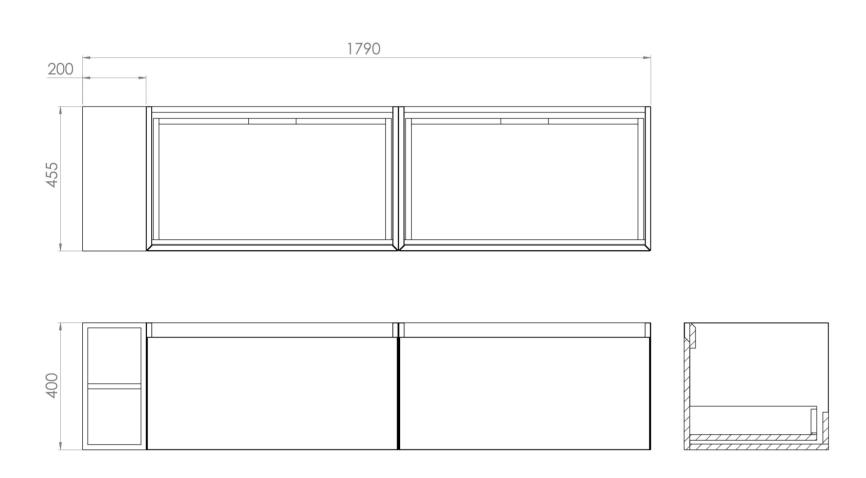

## UNI 180CM KIT - 2 X 80CM 1 DRAWER WALL MOUNTED UNIT & 20CM SPACER - MATTE WHITE

Parts to be purchased separately.

\*Compatible with countertop only.

Saneux reserves the right to alter the specifications and product range without prior notice. Dimensions are given as a guide only. Dimensions should not be used for surrounding furniture, fixtures and fittings until the product is on site.