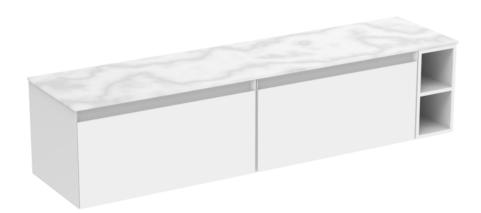

## UNI 180CM KIT - 2 X 80CM 1 DRAWER WALL MOUNTED UNIT & 20CM SPACER - MATTE WHITE

## DESCRIPTION

UNI is our collection of modern, handle-less furniture and ceramics to allow you to create a contemporary bathroom set up.

Experience versatility with our innovative design: pair any 60cm, 80cm or 100cm unit with a 20cm spacer unit and a countertop, enabling you to create your perfect basin setup.