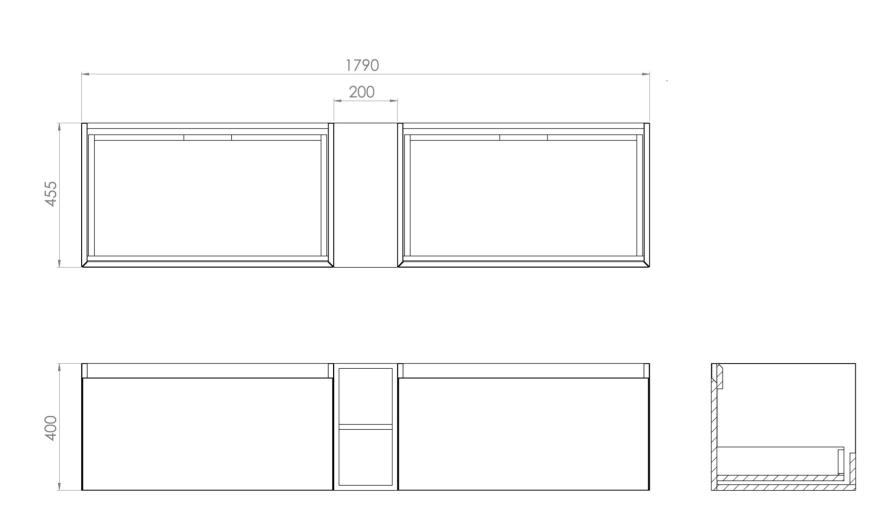

## UNI 180CM KIT - 2 X 80CM 1 DRAWER WALL MOUNTED UNIT & 20CM SPACER - MATTE WHITE

Parts to be purchased separately.

\*Compatible with countertop only.

Saneux reserves the right to alter the specifications and product range without prior notice. Dimensions are given as a guide only. Dimensions should not be used for surrounding furniture, fixtures and fittings until the product is on site.