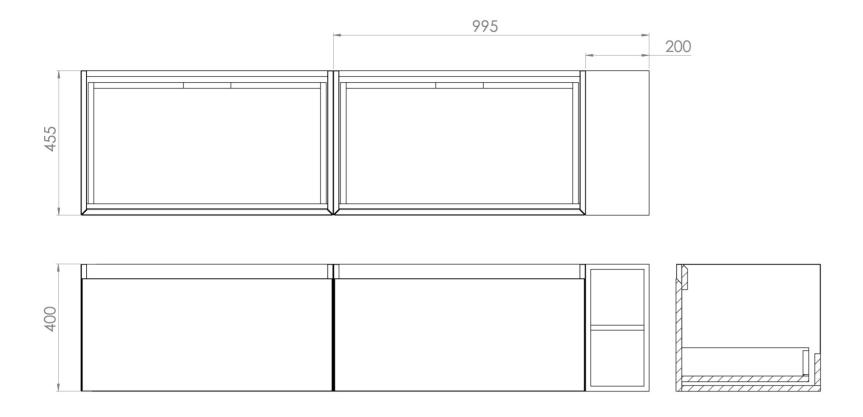

## UNI 180CM KIT - 2 X 80CM 1 DRAWER WALL MOUNTED UNIT & 20CM SPACER - MATTE WHITE

Parts to be purchased separately.

\*Compatible with countertop only.

Saneux reserves the right to alter the specifications and product range without prior notice. Dimensions are given as a guide only. Dimensions should not be used for surrounding furniture, fixtures and fittings until the product is on site.