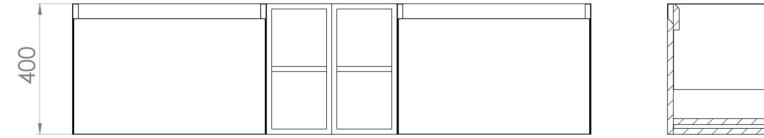

## UNI 160CM KIT - 2 X 60CM 1 DRAWER WALL MOUNTED UNIT & 2 X 20CM SPACERS - MATTE ANTHRACITE

## DESCRIPTION

UNI is our collection of modern, handle-less furniture and ceramics to allow you to create a contemporary bathroom set up.

Experience versatility with our innovative design: pair any 60cm, 80cm or 100cm unit with a 20cm spacer unit and a countertop, enabling you to create your perfect basin setup.

Parts to be purchased separately.

\*Compatible with countertop only.

Saneux reserves the right to alter the specifications and product range without prior notice. Dimensions are given as a guide only. Dimensions should not be used for surrounding furniture, fixtures and fittings until the product is on site.