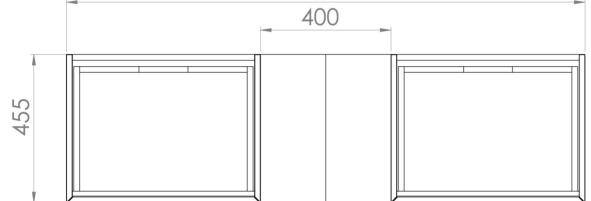

## UNI 160CM KIT - 2 X 60CM 1 DRAWER WALL MOUNTED UNIT & 2 X 20CM SPACERS - MATTE ANTHRACITE

## DESCRIPTION

UNI is our collection of modern, handle-less furniture and ceramics to allow you to create a contemporary bathroom set up.

Experience versatility with our innovative design: pair any 60cm, 80cm or 100cm unit with a 20cm spacer unit and a countertop, enabling you to create your perfect basin setup.

Parts to be purchased separately.

\*Compatible with countertop only.

Saneux reserves the right to alter the specifications and product range without prior notice. Dimensions are given as a guide only. Dimensions should not be used for surrounding furniture, fixtures and fittings until the product is on site.