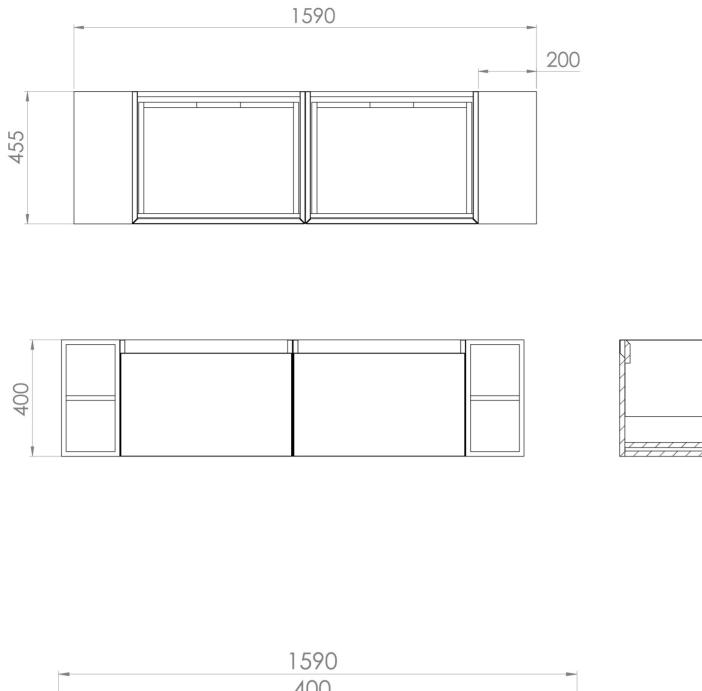

## UNI 160CM KIT - 2 X 60CM 1 DRAWER WALL MOUNTED UNIT & 2 X 20CM SPACERS - MATTE ANTHRACITE

## DESCRIPTION

UNI is our collection of modern, handle-less furniture and ceramics to allow you to create a contemporary bathroom set up.

Experience versatility with our innovative design: pair any 60cm, 80cm or 100cm unit with a 20cm spacer unit and a countertop, enabling you to create your perfect basin setup.

Parts to be purchased separately.

\*Compatible with countertop only.

Saneux reserves the right to alter the specifications and product range without prior notice. Dimensions are given as a guide only. Dimensions should not be used for surrounding furniture, fixtures and fittings until the product is on site.