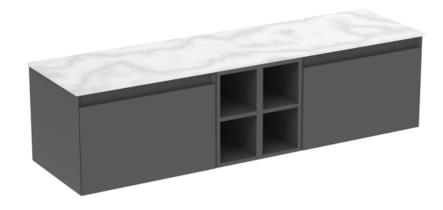

## UNI 160CM KIT - 2 X 60CM 1 DRAWER WALL MOUNTED UNIT & 2 X 20CM SPACERS - MATTE ANTHRACITE

## DESCRIPTION

UNI is our collection of modern, handle-less furniture and ceramics to allow you to create a contemporary bathroom set up.

Experience versatility with our innovative design: pair any 60cm, 80cm or 100cm unit with a 20cm spacer unit and a countertop, enabling you to create your perfect basin setup.