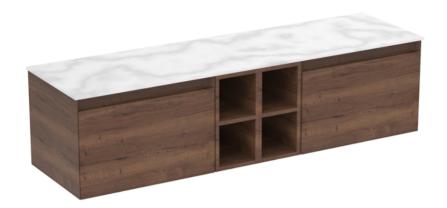

## UNI 160CM KIT - 2 X 60CM 1 DRAWER WALL MOUNTED UNIT & 2 X 20CM SPACERS - ENGLISH OAK

## DESCRIPTION

UNI is our collection of modern, handle-less furniture and ceramics to allow you to create a contemporary bathroom set up.

Experience versatility with our innovative design: pair any 60cm, 80cm or 100cm unit with a 20cm spacer unit and a countertop, enabling you to create your perfect basin setup.