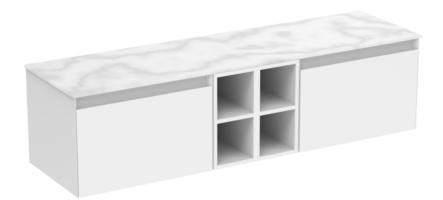

## UNI 160CM KIT - 2 X 60CM 1 DRAWER WALL MOUNTED UNIT & 2 X 20CM SPACERS - MATTE WHITE

## DESCRIPTION

UNI is our collection of modern, handle-less furniture and ceramics to allow you to create a contemporary bathroom set up.

Experience versatility with our innovative design: pair any 60cm, 80cm or 100cm unit with a 20cm spacer unit and a countertop, enabling you to create your perfect basin setup.