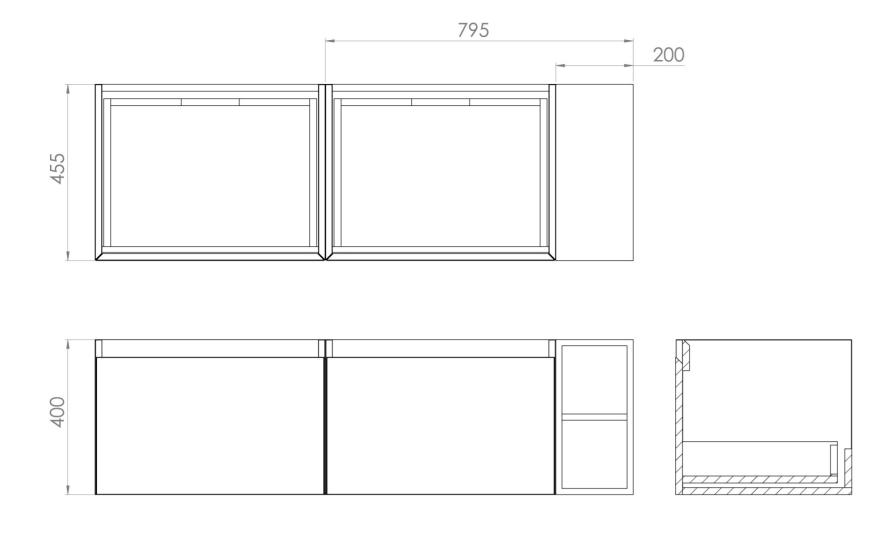

## UNI 140CM KIT - 2 X 60CM 1 DRAWER WALL MOUNTED UNIT & 20CM SPACER - MATTE ANTHRACITE

Parts to be purchased separately.

\*Compatible with countertop only.

Saneux reserves the right to alter the specifications and product range without prior notice. Dimensions are given as a guide only. Dimensions should not be used for surrounding furniture, fixtures and fittings until the product is on site.