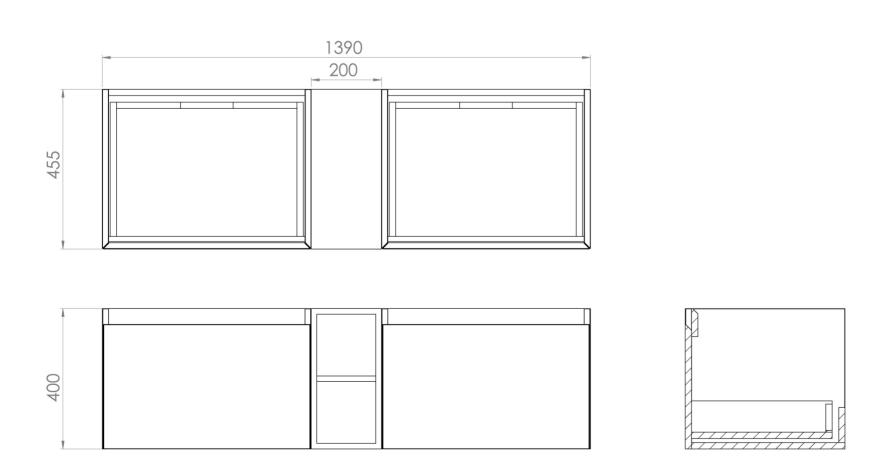

## UNI 140CM KIT - 2 X 60CM 1 DRAWER WALL MOUNTED UNIT & 20CM SPACER - MATTE ANTHRACITE

Parts to be purchased separately.

\*Compatible with countertop only.

Saneux reserves the right to alter the specifications and product range without prior notice. Dimensions are given as a guide only. Dimensions should not be used for surrounding furniture, fixtures and fittings until the product is on site.