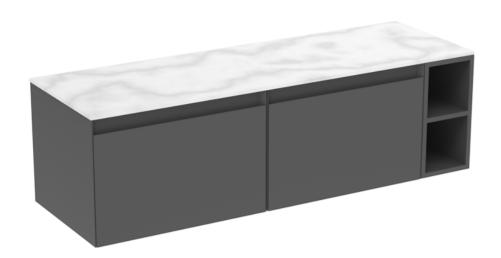

## UNI 140CM KIT - 2 X 60CM 1 DRAWER WALL MOUNTED UNIT & 20CM SPACER - MATTE ANTHRACITE

## DESCRIPTION

UNI is our collection of modern, handle-less furniture and ceramics to allow you to create a contemporary bathroom set up.

Experience versatility with our innovative design: pair any 60cm, 80cm or 100cm unit with a 20cm spacer unit and a countertop, enabling you to create your perfect basin setup.