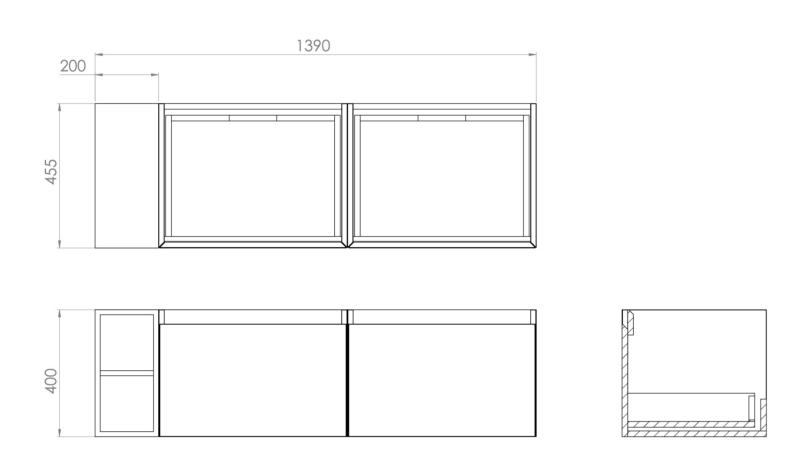

## UNI 140CM KIT - 2 X 60CM 1 DRAWER WALL MOUNTED UNIT & 20CM SPACER - MATTE ANTHRACITE

Parts to be purchased separately.

\*Compatible with countertop only.

Saneux reserves the right to alter the specifications and product range without prior notice. Dimensions are given as a guide only. Dimensions should not be used for surrounding furniture, fixtures and fittings until the product is on site.