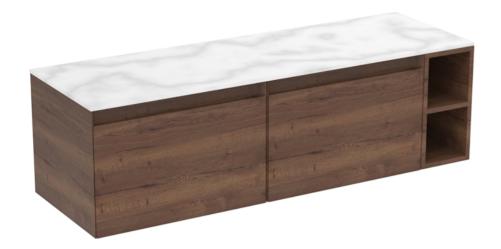

## UNI 140CM KIT - 2 X 60CM 1 DRAWER WALL MOUNTED UNIT & 20CM SPACER - ENGLISH OAK

## **DESCRIPTION**

UNI is our collection of modern, handle-less furniture and ceramics to allow you to create a contemporary bathroom set up.

Experience versatility with our innovative design: pair any 60cm, 80cm or 100cm unit with a 20cm spacer unit and a countertop, enabling you to create your perfect basin setup.