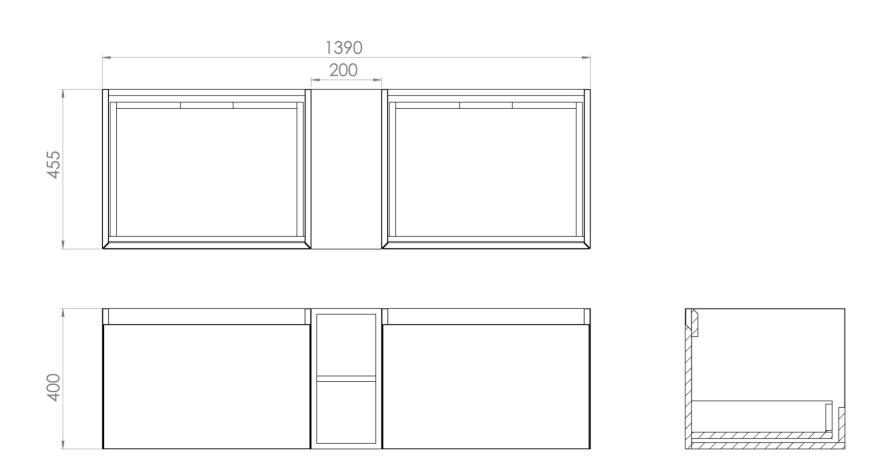

## UNI 140CM KIT - 2 X 60CM 1 DRAWER WALL MOUNTED UNIT & 20CM SPACER - ENGLISH OAK

## **DESCRIPTION**

UNI is our collection of modern, handle-less furniture and ceramics to allow you to create a contemporary bathroom set up.

Experience versatility with our innovative design: pair any 60cm, 80cm or 100cm unit with a 20cm spacer unit and a countertop, enabling you to create your perfect basin setup.