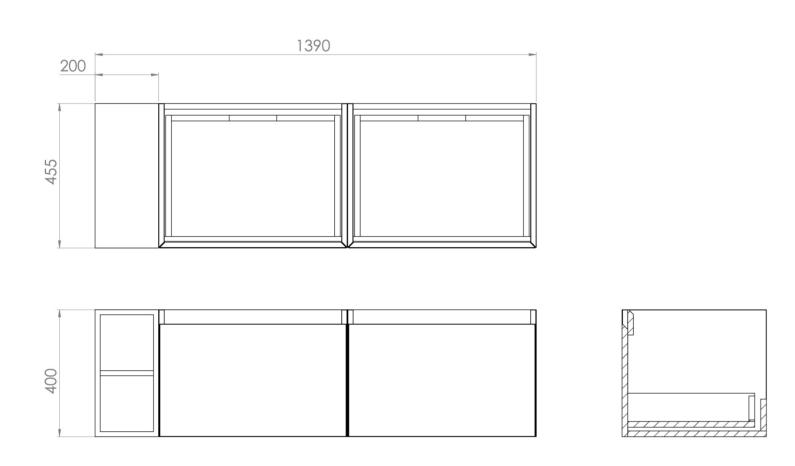

## UNI 140CM KIT - 2 X 60CM 1 DRAWER WALL MOUNTED UNIT & 20CM SPACER - ENGLISH OAK

## **DESCRIPTION**

UNI is our collection of modern, handle-less furniture and ceramics to allow you to create a contemporary bathroom set up.

Experience versatility with our innovative design: pair any 60cm, 80cm or 100cm unit with a 20cm spacer unit and a countertop, enabling you to create your perfect basin setup.