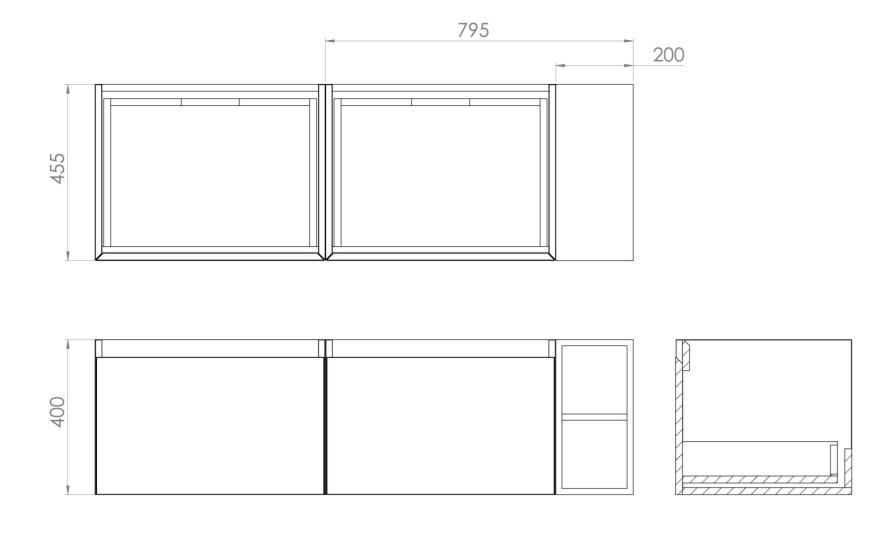

## UNI 140CM KIT - 2 X 60CM 1 DRAWER WALL MOUNTED UNIT & 20CM SPACER - ENGLISH OAK

## **DESCRIPTION**

UNI is our collection of modern, handle-less furniture and ceramics to allow you to create a contemporary bathroom set up.

Experience versatility with our innovative design: pair any 60cm, 80cm or 100cm unit with a 20cm spacer unit and a countertop, enabling you to create your perfect basin setup.