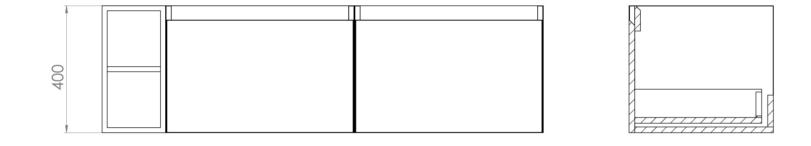

## UNI 140CM KIT - 2 X 60CM 1 DRAWER WALL MOUNTED UNIT & 20CM SPACER - MATTE WHITE

Parts to be purchased separately.

\*Compatible with countertop only.

Saneux reserves the right to alter the specifications and product range without prior notice. Dimensions are given as a guide only. Dimensions should not be used for surrounding furniture, fixtures and fittings until the product is on site.