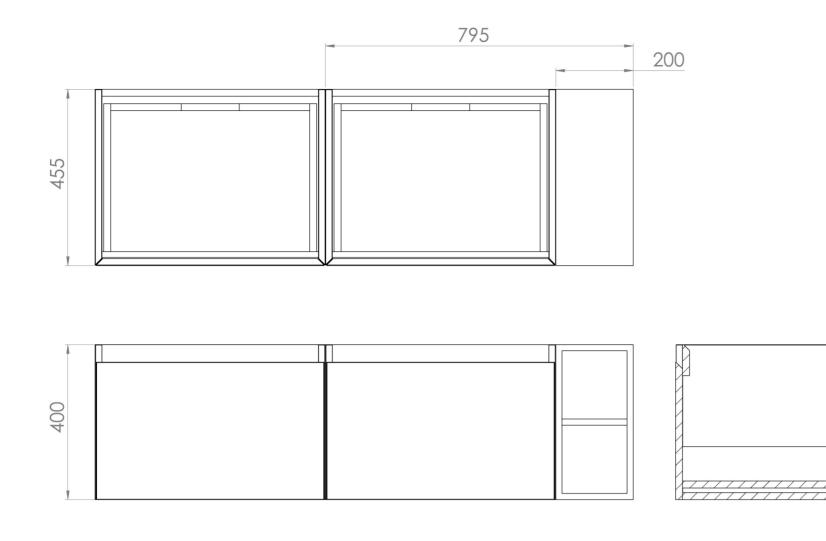

## UNI 140CM KIT - 2 X 60CM 1 DRAWER WALL MOUNTED UNIT & 20CM SPACER - MATTE WHITE

Parts to be purchased separately.

\*Compatible with countertop only.

Saneux reserves the right to alter the specifications and product range without prior notice. Dimensions are given as a guide only. Dimensions should not be used for surrounding furniture, fixtures and fittings until the product is on site.