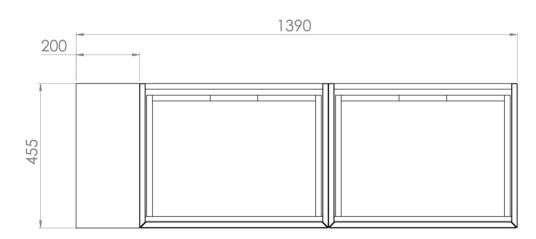

## UNI 140CM KIT - 2 X 60CM 1 DRAWER WALL MOUNTED UNIT & 20CM SPACER - MATTE WHITE

Parts to be purchased separately.

\*Compatible with countertop only.

Saneux reserves the right to alter the specifications and product range without prior notice. Dimensions are given as a guide only. Dimensions should not be used for surrounding furniture, fixtures and fittings until the product is on site.