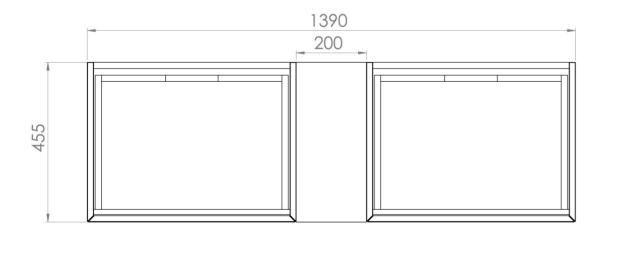

## UNI 140CM KIT - 2 X 60CM 1 DRAWER WALL MOUNTED UNIT & 20CM SPACER - MATTE WHITE

## DESCRIPTION

UNI is our collection of modern, handle-less furniture and ceramics to allow you to create a contemporary bathroom set up.

Experience versatility with our innovative design: pair any 60cm, 80cm or 100cm unit with a 20cm spacer unit and a countertop, enabling you to create your perfect basin setup.

Parts to be purchased separately.

\*Compatible with countertop only.

Saneux reserves the right to alter the specifications and product range without prior notice. Dimensions are given as a guide only. Dimensions should not be used for surrounding furniture, fixtures and fittings until the product is on site.