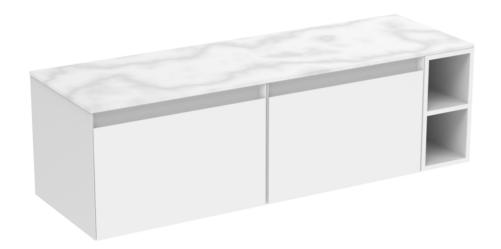

## UNI 140CM KIT - 2 X 60CM 1 DRAWER WALL MOUNTED UNIT & 20CM SPACER - MATTE WHITE

## DESCRIPTION

UNI is our collection of modern, handle-less furniture and ceramics to allow you to create a contemporary bathroom set up.

Experience versatility with our innovative design: pair any 60cm, 80cm or 100cm unit with a 20cm spacer unit and a countertop, enabling you to create your perfect basin setup.