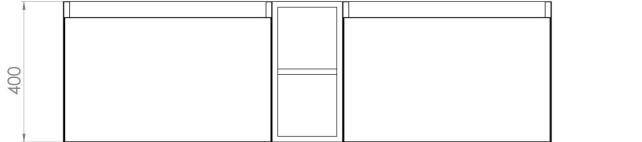

## UNI 140CM KIT - 2 X 60CM 1 DRAWER WALL MOUNTED UNIT & 20CM SPACER - MATTE WHITE

## DESCRIPTION

UNI is our collection of modern, handle-less furniture and ceramics to allow you to create a contemporary bathroom set up.

Experience versatility with our innovative design: pair any 60cm, 80cm or 100cm unit with a 20cm spacer unit and a countertop, enabling you to create your perfect basin setup.

Parts to be purchased separately.

\*Compatible with countertop only.

Saneux reserves the right to alter the specifications and product range without prior notice. Dimensions are given as a guide only. Dimensions should not be used for surrounding furniture, fixtures and fittings until the product is on site.