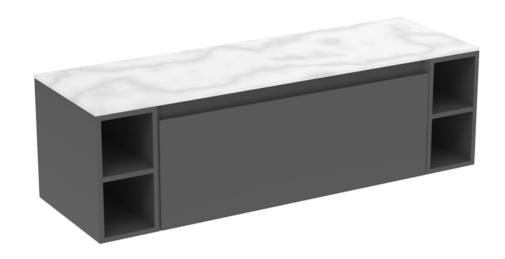

## UNI 140CM KIT - 100CM 2 DRAWER WALL MOUNTED UNIT & 2 X 20CM SPACERS - MATTE ANTHRACITE

## DESCRIPTION

UNI is our collection of modern, handle-less furniture and ceramics to allow you to create a contemporary bathroom set up.

Experience versatility with our innovative design: pair any 60cm, 80cm or 100cm unit with a 20cm spacer unit and a countertop, enabling you to create your perfect basin setup.