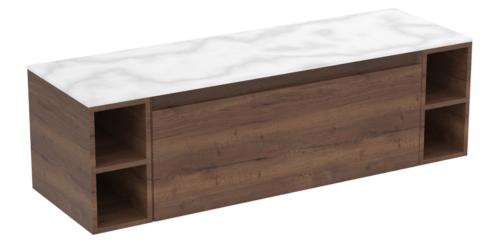

## UNI 140CM KIT - 100CM 2 DRAWER WALL MOUNTED UNIT & 2 X 20CM SPACERS - ENGLISH OAK

## DESCRIPTION

UNI is our collection of modern, handle-less furniture and ceramics to allow you to create a contemporary bathroom set up.

Experience versatility with our innovative design: pair any 60cm, 80cm or 100cm unit with a 20cm spacer unit and a countertop, enabling you to create your perfect basin setup.