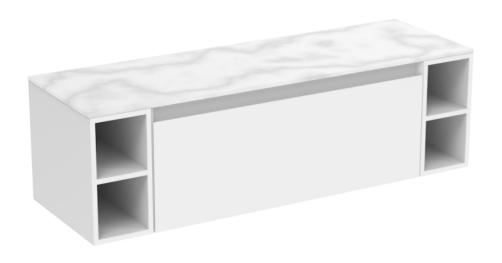

## UNI 140CM KIT - 100CM 2 DRAWER WALL MOUNTED UNIT & 2 X 20CM SPACERS - MATTE WHITE

## DESCRIPTION

UNI is our collection of modern, handle-less furniture and ceramics to allow you to create a contemporary bathroom set up.

Experience versatility with our innovative design: pair any 60cm, 80cm or 100cm unit with a 20cm spacer unit and a countertop, enabling you to create your perfect basin setup.