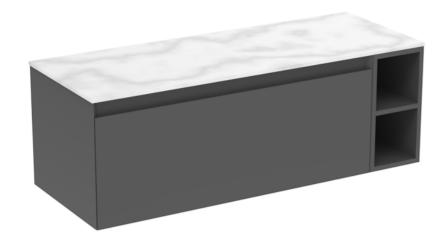

## UNI 120CM KIT - 100CM 1 DRAWER WALL MOUNTED UNIT & 20CM SPACER - MATTE ANTHRACITE

## DESCRIPTION

UNI is our collection of modern, handle-less furniture and ceramics to allow you to create a contemporary bathroom set up.

Experience versatility with our innovative design: pair any 60cm, 80cm or 100cm unit with a 20cm spacer unit and a countertop, enabling you to create your perfect basin setup.