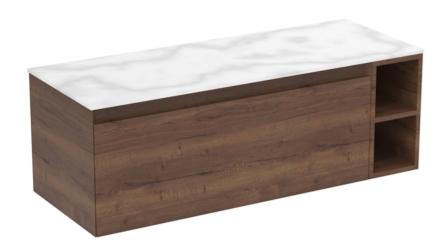

## UNI 120CM KIT - 100CM 1 DRAWER WALL MOUNTED UNIT & 20CM SPACER - ENGLISH OAK

## **DESCRIPTION**

UNI is our collection of modern, handle-less furniture and ceramics to allow you to create a contemporary bathroom set up.

Experience versatility with our innovative design: pair any 60cm, 80cm or 100cm unit with a 20cm spacer unit and a countertop, enabling you to create your perfect basin setup.