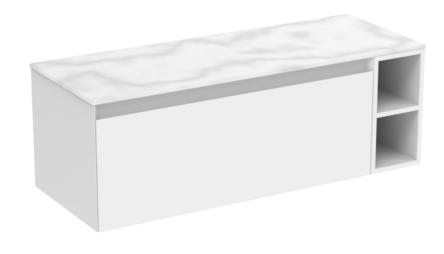

## UNI 120CM KIT - 100CM 1 DRAWER WALL MOUNTED UNIT & 20CM SPACER - MATTE WHITE

## DESCRIPTION

UNI is our collection of modern, handle-less furniture and ceramics to allow you to create a contemporary bathroom set up.

Experience versatility with our innovative design: pair any 60cm, 80cm or 100cm unit with a 20cm spacer unit and a countertop, enabling you to create your perfect basin setup.