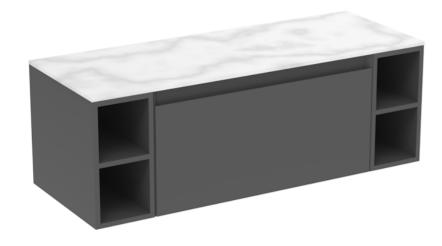

## UNI 120CM KIT - 80CM 1 DRAWER WALL MOUNTED UNIT & 2 X 20CM SPACERS - MATTE ANTHRACITE

## DESCRIPTION

UNI is our collection of modern, handle-less furniture and ceramics to allow you to create a contemporary bathroom set up.

Experience versatility with our innovative design: pair any 60cm, 80cm or 100cm unit with a 20cm spacer unit and a countertop, enabling you to create your perfect basin setup.