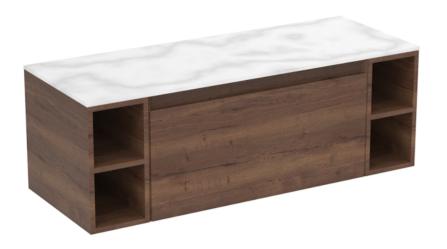

## UNI 120CM KIT - 80CM 1 DRAWER WALL MOUNTED UNIT & 2 X 20CM SPACERS - ENGLISH OAK

## DESCRIPTION

UNI is our collection of modern, handle-less furniture and ceramics to allow you to create a contemporary bathroom set up.

Experience versatility with our innovative design: pair any 60cm, 80cm or 100cm unit with a 20cm spacer unit and a countertop, enabling you to create your perfect basin setup.

Parts to be purchased separately.

 $^*$ Compatible with countertop only.