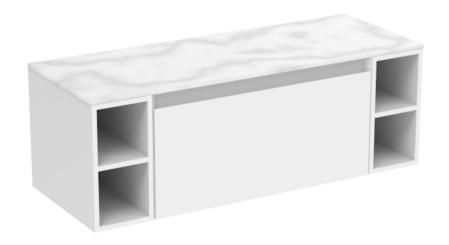

## UNI 120CM KIT - 80CM 1 DRAWER WALL MOUNTED UNIT & 2 X 20CM SPACERS - MATTE WHITE

## DESCRIPTION

UNI is our collection of modern, handle-less furniture and ceramics to allow you to create a contemporary bathroom set up.

Experience versatility with our innovative design: pair any 60cm, 80cm or 100cm unit with a 20cm spacer unit and a countertop, enabling you to create your perfect basin setup.